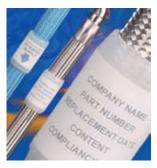

- PTFE is Extremely Chemical Resistant (Non- Corrosive)
- Environmentally Safe (Low Effusion)
- Non-Adhesive
- Easy Cleaning
- Long Life Expectancy
- Maximum Durability

Identification labels are available for all of the PARKER/PAGE hose assemblies. Ask your representative for more details.