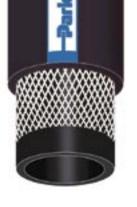

## **ARCTIC EDGE** Low Temperature Hose Series 7102

Parker's Arctic Edge is a low temperature multi-purpose hose that is suitable for petroleum based oils, water, and air service. By utilizing Parker's superior engineering and global rubber compounding technology, this 300 PSI working pressure hose remains extremely flexible even at the lowest service temperatures. As the name implies, this hose has the "Edge" over all other low temperature products. 4:1 Design factor

## >> Designed for flexibility in low temperatures

| Tube              | NBR                                                                                                 |  |  |  |  |
|-------------------|-----------------------------------------------------------------------------------------------------|--|--|--|--|
| Cover             | Black Neoprene with a blue stripe                                                                   |  |  |  |  |
| Reinforcement     | Multiple Textile Spirals                                                                            |  |  |  |  |
| Temperature Range | -70°F to +212°F (-54°C to +100°C)                                                                   |  |  |  |  |
| Branding          | PARKER SERIES 7102 ARCTIC EDGE (-70°F) LOW TEMP<br>(SIZE) ID 300 PSI MAX WP MADE IN USA (DATE CODE) |  |  |  |  |
| Brand Description | Ink Brand - White letters on blue stripe                                                            |  |  |  |  |
| Compare to        | Goodyear Arctic Ortac; Thermoid Glacier Multipurpose                                                |  |  |  |  |