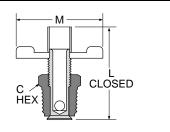

# **Drain Cock DC603**

| Temperature Range: -65° to +250° F |                   |                     |                      |                      |
|------------------------------------|-------------------|---------------------|----------------------|----------------------|
| PART<br>NO.                        | PIPE<br>THREAD    | C<br>HEX            | L                    | м                    |
| DC603-2<br>DC603-4<br>DC603-6      | 1/8<br>1/4<br>3/8 | 1/2<br>5/8<br>11/16 | 1.41<br>1.54<br>1.63 | 1.00<br>1.16<br>1.16 |