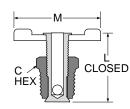

# Internal Seal Drain Cock DC602

| Temperature Range: -65° to +250° F |                |               |            |              |
|------------------------------------|----------------|---------------|------------|--------------|
| PART<br>NO.                        | PIPE<br>THREAD | C<br>HEX      | L          | м            |
| DC602-2<br>DC602-4                 | 1/8<br>1/4     | 13/32<br>9/16 | .92<br>.94 | 1.25<br>1.25 |