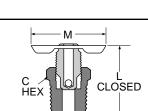

# Drain Cock DCR601

| Temperature Range: -30° to +250° F |                |      |      |                |  |
|------------------------------------|----------------|------|------|----------------|--|
| PART<br>NO.                        | PIPE<br>THREAD | L    | м    | FLOW<br>DIA. D |  |
| DCR601-4                           | 1/4            | 1.41 | 1.73 | .188           |  |