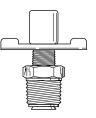

# **External Seal Drain Cock DC606**

| Temperatur  | e Range: -65   | ° to +25 | 0° F |      |
|-------------|----------------|----------|------|------|
| PART<br>NO. | PIPE<br>THREAD | C<br>HEX | L    | м    |
| DC606-4     | 1/4-18         | 9/16     | 1.50 | 1.38 |