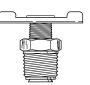

#### **External Seal Drain Cock DC604**

| Temperature Range: -25° to +250° F |                   |                       |                     |                      |
|------------------------------------|-------------------|-----------------------|---------------------|----------------------|
| PART<br>NO.                        | PIPE<br>THREAD    | C<br>HEX              | L                   | м                    |
| DC604-2<br>DC604-4<br>DC604-6      | 1/8<br>1/4<br>3/8 | 7/16<br>9/16<br>11/16 | .85<br>1.00<br>1.22 | 1.25<br>1.38<br>1.68 |