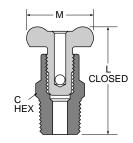

# Internal Seal Drain Cock DC602

| Temperature Range: -65° to +250° F |                |               |            |              |
|------------------------------------|----------------|---------------|------------|--------------|
| PART<br>NO.                        | PIPE<br>THREAD | C<br>HEX      | L          | м            |
| DC602-2<br>DC602-4                 | 1/8<br>1/4     | 13/32<br>9/16 | .92<br>.94 | 1.25<br>1.25 |