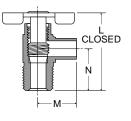

# **Bib Drain Valve DC607**

| Temperature Range: -65° to +250° F |              |                |      |      |     |     |
|------------------------------------|--------------|----------------|------|------|-----|-----|
| PART<br>NO.                        | HOSE<br>SIZE | PIPE<br>THREAD | FLOW | L    | М   | N   |
| DC607-4                            | 3/8          | 1/4            | .31  | 1.32 | .67 | .71 |