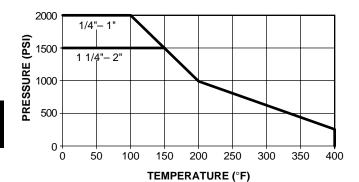

### Working Pressure/Temperature Saturated steam service rating up to 150 PSI and 400° F.