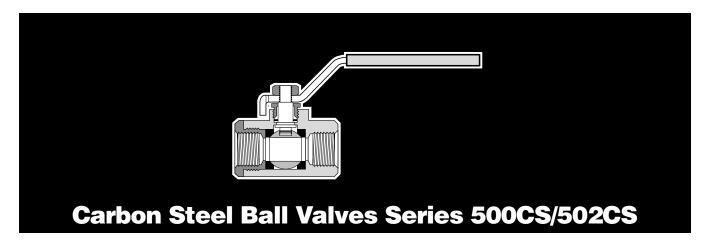

#### **Advantages**

Parker's carbon steel ball valves have a hex shaped body for easy installation. Highly inert PTFE seats and seals combined with an external phosphate coating provide superior corrosion resistance. Parker also provides a blow-out proof stem and a specially designed handle enabling increased turning leverage for ease of opening and closing. Parker's ball valve can be readily identified assuring high quality engineering and reliability. This economical ball valve is available in female pipe sizes.

#### Applications

Parker's industrial ball valve product line is intended for general purpose use. Please be aware that ball valves are intended for use in the fully open or closed positions. Depending on application conditions, throttling of the valve may result in premature seal failure and/or inability to turn the valve handle.

For use as fuel line shutoffs for gasoline and diesel powered over the highway, off highway, and construction equipment vehicles. Hydraulic and general industrial applications on capital equipment and plant design plumbing that require total shutoff capability.