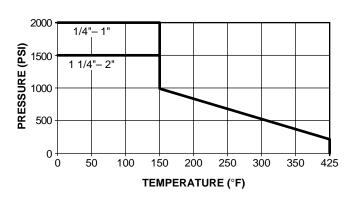

tified assuring high quality engineering and reliability. This economical ball valve is available in female pipe sizes.

#### Applications

Parker's industrial ball valve product line is intended for general purpose use. Please be aware that ball valves are intended for use in the fully open or closed positions. Depending on application conditions, throttling of the valve may result in premature seal failure and/or inability to turn the valve handle.

For use as fuel line shutoffs for gasoline and diesel powered over the highway, off highway, and construction equipment vehicles. Hydraulic and general industrial applications on capital equipment and plant design plumbing that require total shutoff capability.

### **Working Pressure and Temperature**

Saturated steam service up to 150 PSI



## **Operating Instructions**

Quarter turn is "ON" or "OFF". (Provides positive stop action for full shutoff.)

NOTE: PERIODICALLY CHECK THE ADJUSTABLE PACKING NUT AND TIGHTEN AS REQUIRED.

| Style    | Туре                                           | Material | Size | Options |  |
|----------|------------------------------------------------|----------|------|---------|--|
| V        | 500                                            | CS       | -4   | -00     |  |
| Style    | V-Valve<br>VP-Valve, Padlocking Handle         |          |      |         |  |
| Туре     | 500-Female/Female PTF Ports                    |          |      |         |  |
| Material | CS- Carbon Steel                               |          |      |         |  |
| Size     | 4-1/4"<br>6-3/8"<br>8-1/2"<br>12-3/4