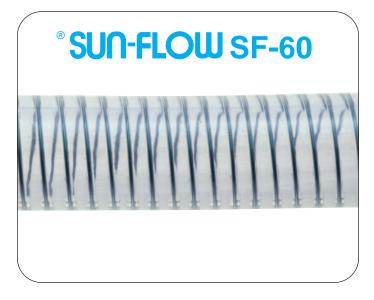

## Code: SF-60 **P.V.C. SPRING WIRE SUCTION HOSE**

APPLICATIONS: Food and Beverage Dispensing Coolant, Non-Toxic formulation

conforming to FDA requirements.

- CONSTRUCTION: One Spring Wire, Clear PVC Wall.
- TEMPERATURE RANGE: 20°F to 150°F
- For liability purposes, if temperature CAUTION: exceeds 110°F the working pressure will go down. Please check with factory to ensure sufficient safety factor.

| I.D.   | 0.D.   | MAX.W.P.<br>at 70°F psi | LENGTH | APPROX. WT. |
|--------|--------|-------------------------|--------|-------------|
| 1/4"   | 1/2"   | 210                     | 100 ft | 9 lbs       |
| 3/8"   | 5/8"   | 180                     | 100 ft | 12 lbs      |
| 1/2"   | 13/16" | 150                     | 100 ft | 21 lbs      |
| 5/8"   | 1"     | 100                     | 100 ft | 32 lbs      |
| 3/4"   | 1-1/8" | 100                     | 100 ft | 36 lbs      |
| 1"     | 1-3/8" | 84                      | 100 ft | 47 lbs      |
| 1-1/4" | 1-3/4" | 84                      | 50 ft  | 39 lbs      |
| 1-1/2" | 2"     | 84                      | 50 ft  | 43 lbs      |
| 2"     | 2-1/2" | 70                      | 50 ft  | 56 lbs      |