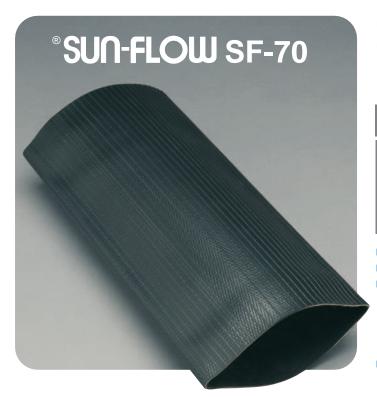

## Code: SF-70 **Circular Woven Nitrile Rubber Black**

| NOMINAL<br>Size | THICKNESS | WEIGHT<br>Ibs/ft | WORKING<br>Pressure | END PULL   |
|-----------------|-----------|------------------|---------------------|------------|
| 1-1/2"          | 0.08"     | 0.21 lbs         | 150 psi             | 1,980 lbs  |
| 2"              | 0.08"     | 0.30 lbs         | 150 psi             | 2,860 lbs  |
| 3"              | 0.10"     | 0.46 lbs         | 150 psi             | 3,960 lbs  |
| 4"              | 0.10"     | 0.64 lbs         | 150 psi             | 5,280 lbs  |
| 6"              | 0.12"     | 1.11 lbs         | 150 psi             | 11,000 lbs |
| 8"              | 0.12"     | 1.51 lbs         | 150 psi             | 14,520 lbs |

COVER: TEMP. RANGE: -20°F to 200°F

WebSales@GoodyearRubberProducts.com

NBR Ribbed. Resistant to oil, abrasion and weathering.

- APPLICATION: Industrial wash down, Pump discharge, submersible pump discharge, Bypass systems, Irrigation/Watering, Fertilizer distribution, Cable cover, Pollution control flotation, Limited oil & Chemical use, Dewatering jetting.
- STND. LENGTH: 200 ft.