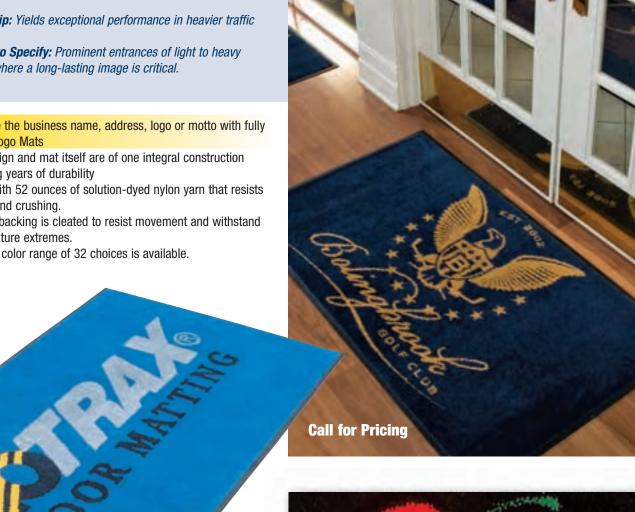

## **TUFTED LOGO MATS**

- Sales Tip: Yields exceptional performance in heavier traffic
- Where to Specify: Prominent entrances of light to heavy traffic where a long-lasting image is critical.
- Promote the business name, address, logo or motto with fully tufted Logo Mats
- . The design and mat itself are of one integral construction ensuring years of durability
- · Made with 52 ounces of solution-dyed nylon yarn that resists fading and crushing.
- Rubber backing is cleated to resist movement and withstand temperature extremes.
- A broad color range of 32 choices is available.