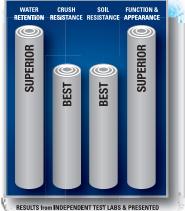

- Sales Tip: Colors correspond with Boulevard (#139) to be used together as an upscale scrape & dry entrance matting system.
- Where to Specify: All large, upscale entrances: offices, hotels, professional buildings.
- The high-low looped pile design provides functionality for drying and retaining moisture and debris, while offering an upscale, elegant look.
- A dense 40 ounces of tufted Decalon<sup>®</sup> yarn per square yard for the ultimate in moisture absorption and crush resistance
- 3/8 inch overall thickness stands up to the heaviest traffic
- A heavyweight vinyl backing available in corresponding colors ensures minimum movement while enhancing the aesthetic appeal of the mat
- Recommended and approved product as a part of the GreenTRAX<sup>™</sup> program for "Green Cleaning" environments.