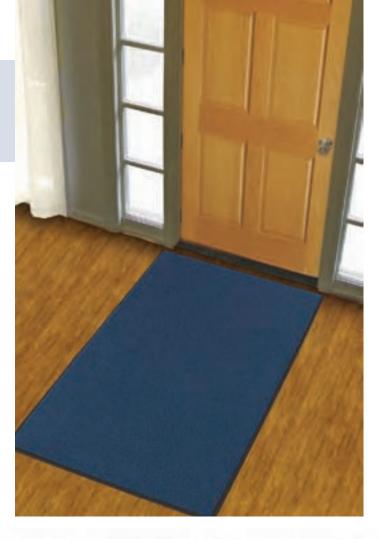

- Sales Tip: Colors correspond with Boulevard (#139) to be used together as an upscale scrape & dry entrance matting system.
- Where to Specify: All large, upscale entrances: offices, hotels, professional buildings.
- The high-low looped pile design provides functionality for drying and retaining moisture and debris, while offering an upscale, elegant look.
- A dense 40 ounces of tufted Decalon<sup>®</sup> yarn per square yard for the ultimate in moisture absorption and crush resistance
- 3/8 inch overall thickness stands up to the heaviest traffic
- A heavyweight vinyl backing available in corresponding colors ensures minimum movement while enhancing the aesthetic appeal of the mat
- Recommended and approved product as a part of the GreenTRAX<sup>™</sup> program for "Green Cleaning" environments.