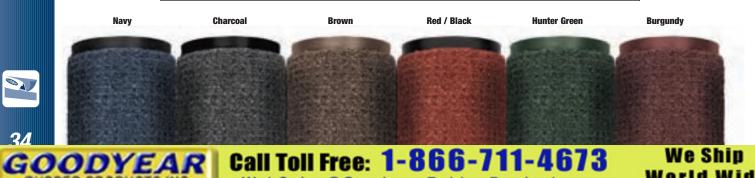

- Sales Tip: Colors correspond with Boulevard (#139) to be used together as an upscale scrape & dry entrance matting system.
- Where to Specify: All large, upscale entrances: offices, hotels, professional buildings.
- The high-low looped pile design provides functionality for drying and retaining moisture and debris, while offering an upscale, elegant look.
- A dense 40 ounces of tufted Decalon<sup>®</sup> yarn per square yard for the ultimate in moisture absorption and crush resistance
- 3/8 inch overall thickness stands up to the heaviest traffic
- A heavyweight vinyl backing available in corresponding colors ensures minimum movement while enhancing the aesthetic appeal of the mat
- Recommended and approved product as a part of the GreenTRAX<sup>™</sup> program for "Green Cleaning" environments.