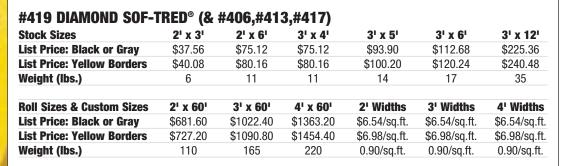

## #419

## DIAMOND SOF-TRED<sup>®</sup> w/dyna-shield<sup>®</sup>

- **Sales Tip:** The only mid-priced/high performance anti-fatigue sponge mat available; durability approaching that of competitive "laminated" mats. Extends service life by 50%.
- Where to Specify: Four top patterns to fit the needs of work stations where longer lasting fatigue protection is required.
- Unlike urethane or acrylic top coats that are applied after the mat is produced, Dyna-Shield® is manufactured into the mat to provide a long-wearing protection to the sponge antifatigue mat - Outperforms competitive products in tear resistance and tensile strength.
- Four designs of Dyna-Shield® sponge mats feature a 1/2 inch thickness.
- All four sides are beveled to minimize trip hazards.