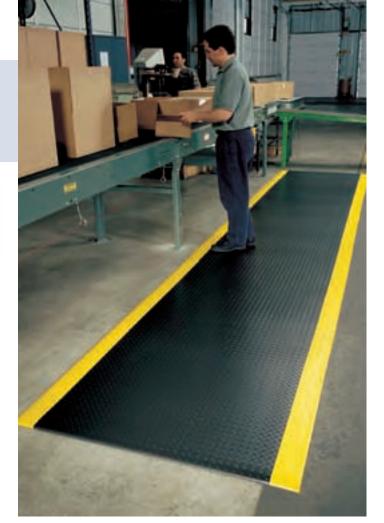

## DIAMOND SOF-TRED<sup>®</sup> w/dyna-shield<sup>®</sup>

- **Sales Tip:** The only mid-priced/high performance anti-fatigue sponge mat available; durability approaching that of competitive "laminated" mats. Extends service life by 50%.
- Where to Specify: Four top patterns to fit the needs of work stations where longer lasting fatigue protection is required.
- Unlike urethane or acrylic top coats that are applied after the mat is produced, Dyna-Shield® is manufactured into the mat to provide a long-wearing protection to the sponge antifatigue mat - Outperforms competitive products in tear resistance and tensile strength.
- Four designs of Dyna-Shield® sponge mats feature a 1/2 inch thickness.
- All four sides are beveled to minimize trip hazards.

## DYNA-SHIELD®

We Ship

Black / Yellow

Black

Shipping Location: Superior Manufacturing Group - Moselle, MS 39459