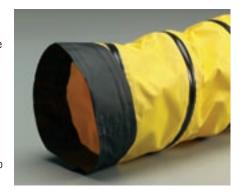

## **SD-W**

- Single-ply neoprene coated polyester fabric hose reinforced with a spring steel wire helix & external PVC wearstrip
- Ideal for moving large volumes of air in portable or permanent ventilation/exhaust systems
- Wearstrip offers additional external abrasion & drag resistance
- Great compressibility
- Retractability allows for convenient storage & easy transport in a fraction of its fully extended length
- · Listed as UL 94V-0 flame retardant
- Available in a self-retracting version (STO), 4" to 8" only
- · Shown with optional cuff