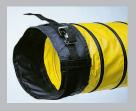

## **SD-W**

- Single-ply neoprene coated polyester fabric hose reinforced with a spring steel wire helix & external PVC wearstrip
- Ideal for moving large volumes of air in portable or permanent ventilation/exhaust systems
- Wearstrip offers additional external abrasion & drag resistance
- Great compressibility
- Retractability allows for convenient storage & easy transport in a fraction of its fully extended length
- · Listed as UL 94V-0 flame retardant
- Available in a self-retracting version (STO), 4" to 8" only
- · Shown with optional cuff

Sewn Cuff

Standard/Enclosed Belted Cuff