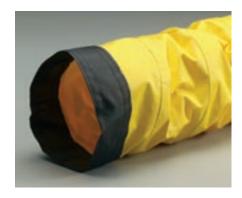

## **SD-W**

- Single-ply neoprene coated polyester fabric hose reinforced with a spring steel wire helix & external PVC wearstrip
- Ideal for moving large volumes of air in portable or permanent ventilation/exhaust systems
- Wearstrip offers additional external abrasion & drag resistance
- Great compressibility
- Retractability allows for convenient storage & easy transport in a fraction of its fully extended length
- · Listed as UL 94V-0 flame retardant
- Available in a self-retracting version (STO), 4" to 8" only
- · Shown with optional cuff

Sewn Cuff

Standard/Enclosed Belted Cuff