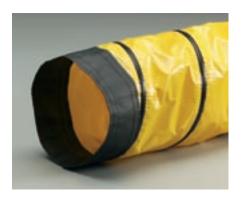

## FSP-5

- Single-ply PVC vinyl coated polyester fabric hose reinforced with a spring steel wire helix & external PVC wearstrip
- · Lightweight duct for blower applications
- Great compressibility with an 11:1 compressibility ratio
- Retractability allows for convenient storage & easy transport in a fraction of its fully extended length
- Wearstrip offers additional external abrasion & drag resistance
- · Listed as UL 94V-0 flame retardant
- Manufactured with materials that meet NFPA 701 standards
- · Shown with optional cuff