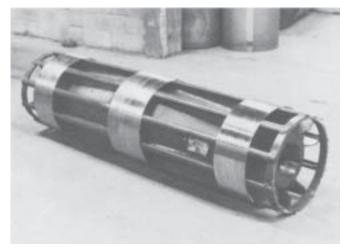

## SPECIAL WING PULLEYS Engineered For Special Applications

This is a very unique wing pulley application. A conventional drum pulley was used in the original installation and it was a constant problem; build-up would cause belt misalignment. The drum pulley was replaced with a special engineered wing pulley and the build-up problem was solved.