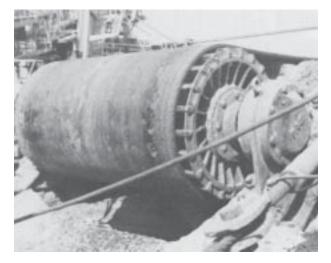

## SPECIAL WING PULLEYS Engineered For Special Applications

This is a very unique wing pulley application. A conventional drum pulley was used in the original installation and it was a constant problem; build-up would cause belt misalignment. The drum pulley was replaced with a special engineered wing pulley and the build-up problem was solved.

SPECIAL TAIL PULLEY 16" Dia. x 61<sup>1</sup>/<sub>2</sub>" Face

> We Ship World Wide