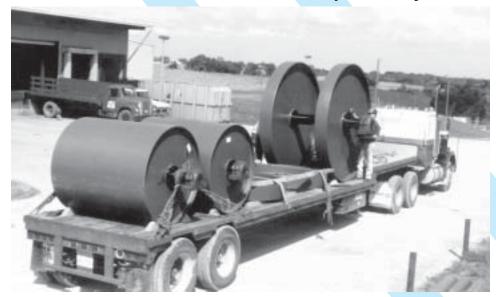

## **Custom Designed**

VAN GORP continues to lead the conveyor pulley industry, not only due to high standards in manufacturing, but also because of its ongoing research and testing programs. We have provided customers with custom designed pulleys for their specific applications, such as wing pulleys with 11" shafts; 8 foot diameter drums; 16<sup>1</sup>/<sub>2</sub> foot long stub shaft tubes; pulleys with V-grooves in the middle; and special deflection wheels.

## **Pulleys Designed for the Deflection of corrugated side wall belting** on "L" and "S" shape conveyors

11 foot diameter deflection wheels used in a coal mine.

Deflection wheels under the city of Chicago used to excavate storm sewers.