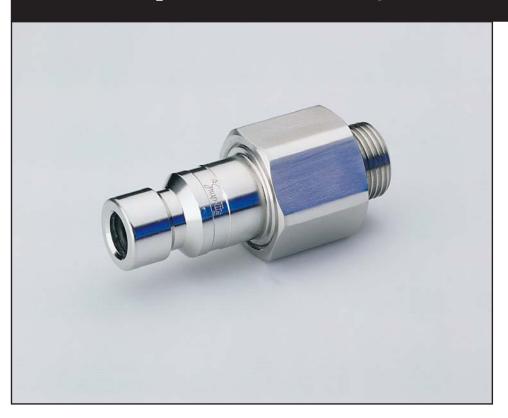

## Snap-tite NGV1 Profile High Flow Receptacle

Snap-tite's high flow receptacles are designed for permanent mounting to heavy duty natural gas vehicles (CNG).

Snap-tite's high flow receptacle utilizes the NGV1 profile which allows complete interchangeability to any nozzle conforming to the NGV1 standard.

## **Features**

- Heavy duty construction
- Superior poppet check valve design prevents gas flow when the nozzle is disconnected
- Leak free regardless of temperature and pressure
- Connects to any NGV1 compliant nozzle
- Quick and efficient performance
- Excellent flow characteristics
- Polyurethane crimped seal eliminates erosion and washout