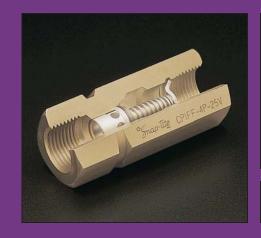

## **Features**

The soft seat (virtual zero leak) guided poppet design and 4:1 safety factor of Snap-tite's Inline Check Valves make them an excellent choice for a wide variety of applications where free flow in one direction and blocked flow in the reverse direction is required. The streamlined soft seated poppet offers minimum restriction to flow and positive shut off. These valves can be provided with various spring pressures and seal options compatible with most types of fluids.