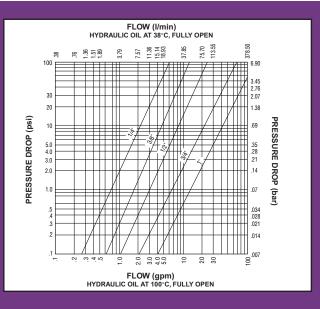

<sup>†</sup>Flow Direction \_\_\_\_\_

Call Toll Free: 1-866-711-467

WebSales@GoodyearRubberProducts.com

| Dimensions and Specifications |        |       |       |       |        |        |
|-------------------------------|--------|-------|-------|-------|--------|--------|
| Size                          |        | 1/4"  | 3/8"  | 1/2"  | 3/4"   | 1"     |
| Hex                           | ln.    | .75   | 1.00  | 1.25  | 1.38   | 1.75   |
|                               | mm     | 19.05 | 25.40 | 31.75 | 35.05  | 44.45  |
| Length                        | ln.    | 1.97  | 2.60  | 3.25  | 4.33   | 4.78   |
|                               | mm     | 50.04 | 66.04 | 82.55 | 109.98 | 121.41 |
| Cv                            |        | .60   | 1.20  | 2.40  | 4.10   | 7.15   |
| Weight                        | lbs.   | .20   | .25   | .90   | 1.25   | 2.25   |
|                               | kg.    | .09   | .11   | .41   | .57    | 1.02   |
| Flow                          | gpm    | 3.00  | 8.00  | 12.00 | 20.00  | 30.00  |
|                               | l/min. | 11.40 | 30.30 | 45.40 | 75.70  | 113.55 |