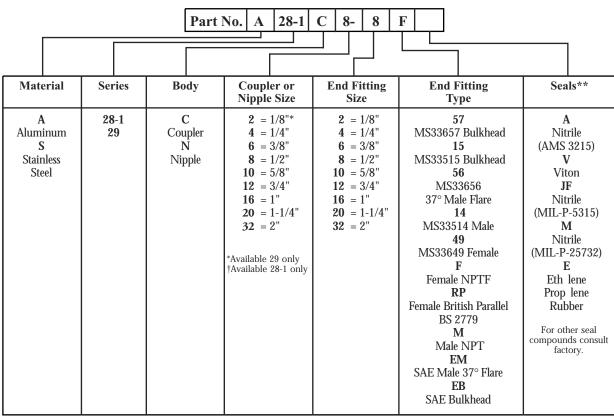

## **How to Order**

<sup>\*\*</sup> Standard seal in 28-1 Series is Nitrile (AMS 3215) - no letter designation required Standard seal in 29 Series is Nitrile (MIL-P-25732) - no letter designation required

| Material designation: A-Aluminum S- | Stainless Stee | 1 |
|-------------------------------------|----------------|---|
|-------------------------------------|----------------|---|

| 29 Series Dust Caps |          |          |                         |  |
|---------------------|----------|----------|-------------------------|--|
| Size                | Coupler  | Nipple   | Pressure Cap for Nipple |  |
| 1/8"                | ADP29-2  | ADC29-2  | APC29-2                 |  |
| 1/4"                | ADP29-4  | ADC29-4  | APC29-4                 |  |
| 3/8"                | ADP29-6  | ADC29-6  | APC29-6                 |  |
| 1/2"                | ADP29-8  | ADC29-8  | APC29-8                 |  |
| 3/4"                | ADP29-12 | ADC29-12 | APC29-12                |  |
| 1"                  | ADP29-16 | ADC29-16 | APC29-16                |  |
| 1-1/4"              | ADP29-20 | ADC29-20 | APC29-20                |  |
|                     |          |          |                         |  |