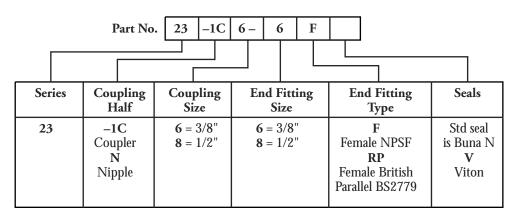

## **HOW TO ORDER**



| ACCESSORIES |           |          |
|-------------|-----------|----------|
| SIZE        | DUST PLUG | DUST CAP |
| 3/8"        | PDP23-6   | PDC23-6  |
| 1/2"        | PDP-12    | PDC-12   |

## ! WARNING!

FAILURE OR IMPROPER SELECTION OR IMPROPER USE OF THE PRODUCTS AND/OR SYSTEMS DESCRIBED HEREIN OR RELATED ITEMS CAN CAUSE DEATH, PERSONAL INJURY AND/OR PROPERTY DAMAGE.

This document and other information from Snap-tite, Inc., its subsidiaries and authorized distributors, provides product and/or system options for further investigation by users having technical expertise. It is important that you analyze all aspects of your application and review the information concerning the product or system in the current product catalog. Due to the variety of operation conditions and applicat