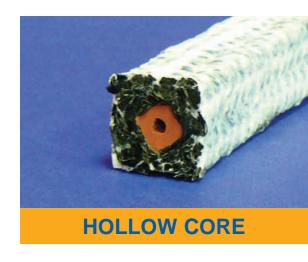

## **HOLLOW CORE PACKING**

Sealing Equipment's Hollow Core packings are specifically designed to seal large rotating equipment like mixers and agitators. Testing has proven that a high quality braided packing with a rubber core will outlast conventional packing in applications associated with excessive shaft deflection on large shafts. We guarantee it!

**Styles:** All packing styles are available in Hollow Core design.

Sizes Available: 1/2" and up.

Core Material: Silicone; standard (others upon request).

**Hollow Core:** For rotating equipment. **Solid Core:** For static applications. Braid-Over-Braid: For severe run-out. **Multi-Lok:** For abrasive applications.