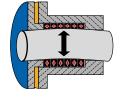

## **HOLLOW CORE PACKING**

Sealing Equipment's Hollow Core packings are specifically designed to seal large rotating equipment like mixers and agitators. Testing has proven that a high quality braided packing with a rubber core will outlast conventional packing in applications associated with excessive shaft deflection on large shafts. We guarantee it!

> Hollow Core's memory keeps packing in constant contact with shaft and stuffing box.