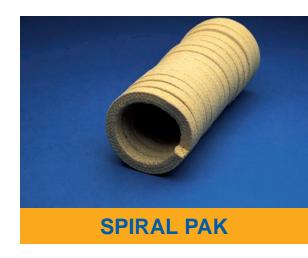

## SPIRAL PAK PACKING

Sealing Equipment's Spiral Pak is the most innovative die-formed ring concept in the fluid sealing industry today. Spiral Pak offers all the benefits of a successful die-formed ring program without the expense of maintaining costly dies and die-forming equipment. Distributors and end users alike can cut a broad range of ring sizes from the same coil of Spiral Pak. Simply wrap Spiral Pak around a mandrel the same size as the shaft and cut the desired number of rings. Each ring cut from Spiral Pak has the same density as individually die-formed rings.