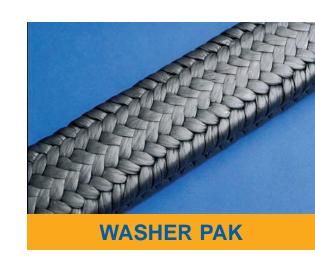

## **WASHER PAK PACKING**

Washer Pak replaces the conventional multiple ring packing found in most washer journals. The unique wide packing requires only one ring as opposed to several. This innovative product was developed at the request of a pulp mill mechanical superintendent who wanted to eliminate the problems associated with packing rings "snaking up" in washer journals. Washer Pak is available in a variety of yarns, from 100% GFO to pure non-contaminating PTFE. It comes in either precut lengths or as bulk packing. The Multi-lok construction is available where the width of the packing does not exceed twice the thickness. Braid-over-braid construction is used for wider applications.

Washer Pak, the time saving alternative to multiple ring installation and removable.