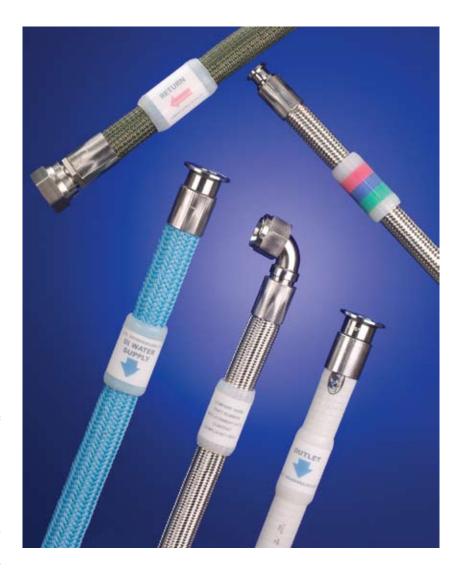

## **PAGE-Ident™**

## **Hose Identification System**

Introducing PAGF-Ident<sup>™</sup> an improved method for managing and tracking your hose installations.

PAGE-Ident™ is a hose identification system offering clear and easily identifiable information molded directly to the hose.

## Use for Displaying:

- Color codes
- Date of Manufacture
- Replacement Dates
- Part Number

- Compliancy Information
- Lot Number
- Location Number
- Content