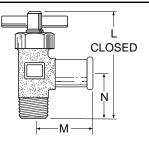

# Truck Valve V405P

Female Pipe to Male Pipe

| remperature | Range: -30               | J 10 +250              | Г    |      |      |      |
|-------------|--------------------------|------------------------|------|------|------|------|
| PART<br>NO. | FEMALE<br>PIPE<br>THREAD | MALE<br>PIPE<br>THREAD | FLOW | L    | м    | N    |
| V405P-6-6   | 3/8                      | 3/8                    | .406 | 2.72 | .91  | 1.19 |
| V405P-6-8   | 3/8                      | 1/2                    | .406 | 2.95 | .91  | 1.31 |
| V405P-8-8   | 1/2                      | 1/2                    | .562 | 3.15 | 1.17 | 1.34 |