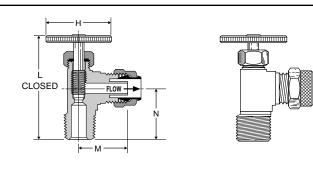

#### Angle Needle Valve NV312P

| Ploy-Tite to Male Pipe<br>Temperature Range: 0° to +150° F |                   |                   |                      |                      |                   |                   |  |
|------------------------------------------------------------|-------------------|-------------------|----------------------|----------------------|-------------------|-------------------|--|
| PART<br>NO.                                                | TUBE<br>SIZE      | PIPE<br>THREAD    | н                    | L                    | м                 | N                 |  |
| NV312P-4-2<br>NV312P-4-4<br>NV312P-6-4                     | 1/4<br>1/4<br>3/8 | 1/8<br>1/4<br>1/4 | 1.07<br>1.07<br>1.07 | 1.53<br>1.72<br>1.68 | .48<br>.56<br>.64 | .68<br>.86<br>.86 |  |