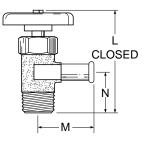

### Truck Valve V404P

| Hose to Male Pipe<br>Temperature Range: -30° to +250° F |              |                |              |              |              |             |  |
|---------------------------------------------------------|--------------|----------------|--------------|--------------|--------------|-------------|--|
| PART<br>NO.                                             | HOSE<br>I.D. | PIPE<br>THREAD | FLOW         | L            | м            | N           |  |
| V404P-6-6<br>V404P-10-6                                 | 3/8<br>5/8   | 3/8<br>3/8     | .281<br>.406 | 2.35<br>2.75 | 1.36<br>1.31 | .94<br>1.15 |  |

## Truck Valve V404PH

| Hose to Male Pipe with Pin Handle  |              |                |      |      |      |      |  |
|------------------------------------|--------------|----------------|------|------|------|------|--|
| Temperature Range: -30° to +250° F |              |                |      |      |      |      |  |
| PART<br>NO.                        | HOSE<br>I.D. | PIPE<br>THREAD | FLOW | L    | м    | N    |  |
| V404PH-10-6                        | 5/8          | 3/8            | .406 | 2.47 | 1.31 | 1.09 |  |