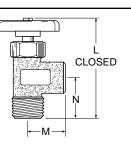

## **Truck Valve SV404P**

| Hose to Male Pipe<br>Temperature Range: -30° to +250° F |                   |                   |                      |                      |                      |                      |
|---------------------------------------------------------|-------------------|-------------------|----------------------|----------------------|----------------------|----------------------|
| PART<br>NO.                                             | HOSE<br>I.D.      | PIPE<br>THREAD    | FLOW                 | L                    | м                    | N                    |
| SV404P-10-8<br>SV404P-12-6<br>SV404P-12-8               | 5/8<br>3/4<br>3/4 | 1/2<br>3/8<br>1/2 | .468<br>.438<br>.562 | 3.71<br>3.73<br>3.73 | 2.31<br>2.31<br>2.31 | 1.34<br>1.34<br>1.34 |