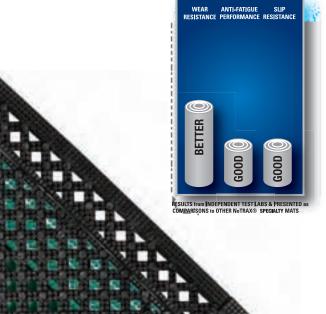

## **MODULAR LOK-TYLETM**

- Sales Tip: Tiles can be easily reconfigured to adapt to changing environments.
- Where to Specify: Locker rooms, shower areas, spa areas, restaurant shelving, bar areas
- Modular cross-hatch vinyl tiles snap together on-site for custom configurations.
- Raised diamonds on top surface facilitates drainage and aids
- Beveled Ramps and Corners complete the installation and minimize trip hazards.
- Light-weight, modular, drainage design allows for use as shelf liners in food prep and bar areas
- Overall thickness is 9/16 inch.