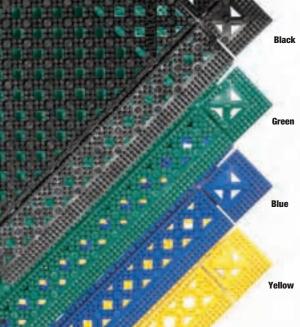

## #523 MODULAR LOK-TYLE™

| Stock Sizes               | 12" x 12" Tile | 2" x 12" Ramp | 2" x 2" Corner |
|---------------------------|----------------|---------------|----------------|
| List Price (Black)        | \$4.48/ea.     | \$2.38/ea.    | \$1.82/ea.     |
| <b>List Price (Colors</b> | \$ \$5.96/ea.  | \$2.38/ea.    | \$1.82/ea.     |
| Weight (lbs.)             | 1              | 0.25          | 0.04           |