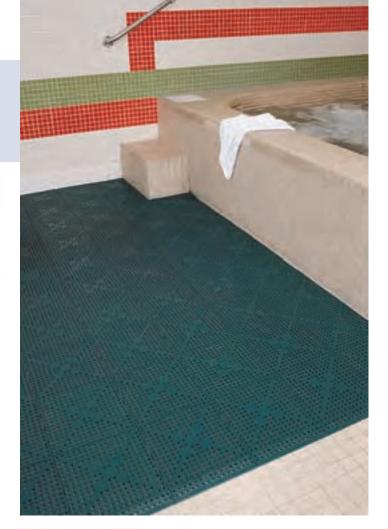

## **MODULAR LOK-TYLETM**

- Sales Tip: Tiles can be easily reconfigured to adapt to changing environments.
- Where to Specify: Locker rooms, shower areas, spa areas, restaurant shelving, bar areas
- Modular cross-hatch vinyl tiles snap together on-site for custom configurations.
- Raised diamonds on top surface facilitates drainage and aids
- Beveled Ramps and Corners complete the installation and minimize trip hazards.
- Light-weight, modular, drainage design allows for use as shelf liners in food prep and bar areas
- Overall thickness is 9/16 inch.