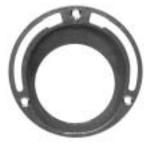

#### "COLLAR" SAVER SPANNER FLANGE

ALLEVIATES REPLACEMENT OF BROKEN CLOSET RINGS

| Part #  | Box | Case | List Price |
|---------|-----|------|------------|
| 961-500 | 10  | 100  | 7.40       |