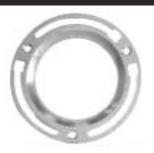

## **Solid Brass Closet Flanges**

| Part #  | Description         | Box | Case | List  |
|---------|---------------------|-----|------|-------|
| 061 320 | 0/16" Shallow 1/107 | 10  | 100  | Price |
| 961-320 | 9/16" Shallow 14oz  | 10  | 100  | 18.11 |