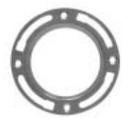

| Part #  | Description      | Box | Case | List  |
|---------|------------------|-----|------|-------|
|         |                  |     |      | Price |
| 961-321 | 1-1/8" Deep 20oz | 10  | 50   | 23.02 |