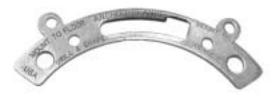

#### "COLLAR" SAVER SPANNER FLANGE

ALLEVIATES REPLACEMENT OF BROKEN CLOSET RINGS

| Part #  | Box | Case | List Price |
|---------|-----|------|------------|
| 961-500 | 10  | 100  | 7.40       |