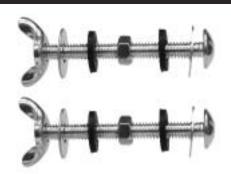

# 14 Piece Closet Bolt Set

- TWO CLOSET BOLTS
- TWO HEAVY PATTERN BRASS HEX

#### **NUTS**

- 2-ZINC PLATED STEEL WING NUTS
- FOUR RUBBER WASHERS
- FOUR HEAVY PLATED BRASS WASHERS
- PACKAGED IN POLYBAG

| Part #  | Size    | Box     | List Price |
|---------|---------|---------|------------|
| 961-515 | 5/16"x3 | 25 Sets | 2.12       |