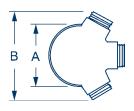

| Size                                 | D                | imension       | s (inches        | )              |
|--------------------------------------|------------------|----------------|------------------|----------------|
| Size                                 | Α                | В              | _ C              | D              |
| 4 x 2½ x 2½ x 2½<br>6 x 2½ x 2½ x 2½ | 11-3/4<br>11-3/4 | 7-3/4<br>7-3/4 | 4-7/16<br>4-7/16 | 6-1/4<br>6-1/4 |