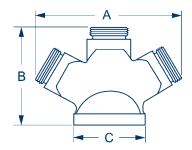

## Three Way Male Outlet - Roof Connections 26-295 / 26-297

| Size             | Dim    | nensions (incl | hes)  |
|------------------|--------|----------------|-------|
| 3126             | A      | B              | C     |
| 4 x 2½ x 2½ x 2½ | 12-3/4 | 8-3/4          | 5-1/4 |
| 6 x 2½ x 2½ x 2½ | 15-3/8 | 9-3/4          | 7-5/8 |