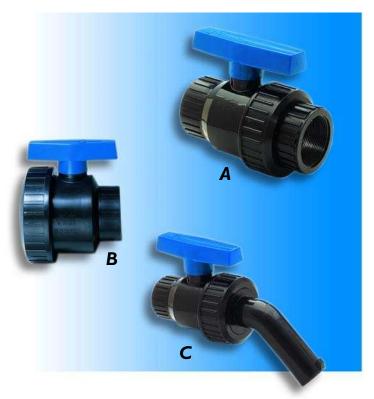

## **SINGLE UNION POLY- BALL VALVES**

| ITEM | DESCRIPTION      | PART NO. |
|------|------------------|----------|
| Α    | 1/2" Full Port   | SU050-FP |
| Α    | 3/4" Full Port   | SU075-FP |
| Α    | 1" Full Port     | SU100-FP |
| Α    | 1-1/4" Full Port | SU125-FP |
| Α    | 1-1/2" Full Port | SU150-FP |
| Α    | 2" Full Port     | SU200-FP |
| В    | 2' Short FP      | 62305    |
| С    | 1" 45° Nozzle FP | 60479    |
|      |                  |          |