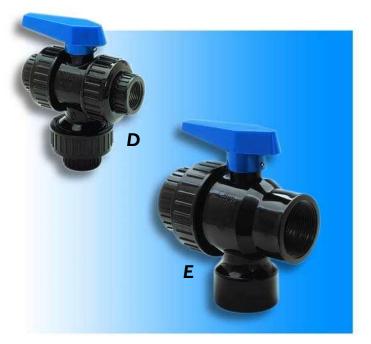

#### **MULTI-PORT BALL VALVES**

| ITEM | DESCRIPTION      | PART NO. |
|------|------------------|----------|
| D    | 3/4" Full Port   | 60417    |
| Е    | 2" Standard Port | 60418    |

Operating Pressure 125 psi max @ 70° F