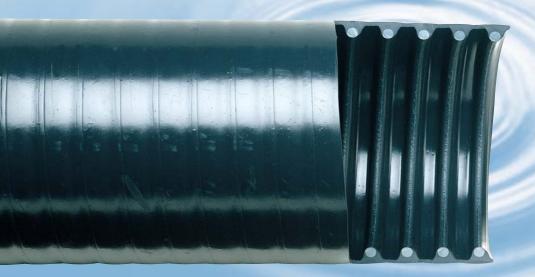

# SPIRALITE 5500

### **BLACK BANDING SLEEVE FOR TANK DROP HOSE**

- Soft Black PVC.
- Designed to fit Spiralite 5000.
- Provides smooth banding surface.
- AVAILABLE SIZES:

3" and 4"

• STANDARD LENGTH:

3ft.