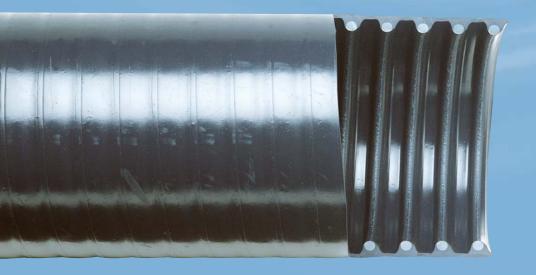

## SPIRALITE 5600

### **GRAY BANDING SLEEVE** FOR VAPOR RECOVERY HOSE

- Soft Gray PVC.
- Designed to fit Spiralite W187.
- Provides smooth banding surface.
- AVAILABLE SIZES:

3" and 4"

• STANDARD LENGTH:

3ft.