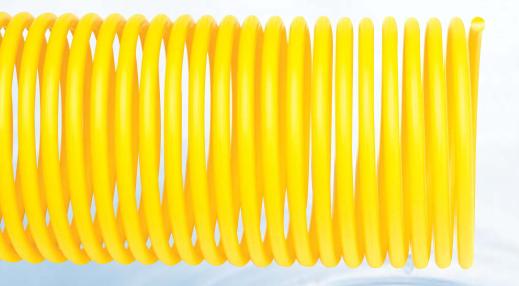

### SPIRALITE 5200

#### **SPRING SLEEVE**

- Yellow PVC.
- Winds into valleys between helix.
- Provides smooth banding surface.
- AVAILABLE SIZES:

1-1/2", 2", 2-3/8", 3", and 4"

• STANDARD LENGTH:

3ft.