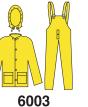

## 6003 SUIT

Complete 3 piece suit; jacket with detachable hood and bib pants. S-X3 Yellow