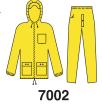

#### 7002 SUIT

2 piece suit; jacket with an attached hood, cape vented back, zipper front, additional pocket, and built in visor. .16mm Nylon/PVC material. Elastic wrists and a drawstring bottom. Elastic waist pants with a reach

through pocket. M-X4 Yellow 7032 S-X5 Blue 7042 S-X3 Red