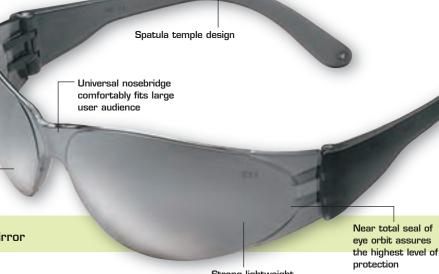

**BK219** 

Indoor/Outdoor Clear Mirror

**BK SM** Indoor/Outdoor Clear Mirror

CHECKLITE®

CL010D Dispenser Box EBD-12SM with 12pr CLO10 Clear Uncoated

Strong lightweight polycarbonate lens blocks 99.9% ultraviolet rays