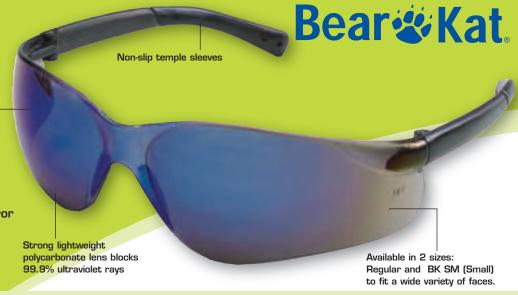

**BK219** 

Indoor/Outdoor Clear Mirror

**BK SM** Indoor/Outdoor Clear Mirror

CHECKLITE®

CL010D Dispenser Box EBD-12SM with 12pr CLO10 Clear Uncoated

Strong lightweight polycarbonate lens blocks 99.9% ultraviolet rays