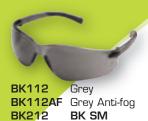

**BK219** 

Indoor/Outdoor Clear Mirror

**BK SM** Indoor/Outdoor Clear Mirror

CHECKLITE®

CL010D Dispenser Box EBD-12SM with 12pr CLO10 Clear Uncoated

Strong lightweight polycarbonate lens blocks 99.9% ultraviolet rays