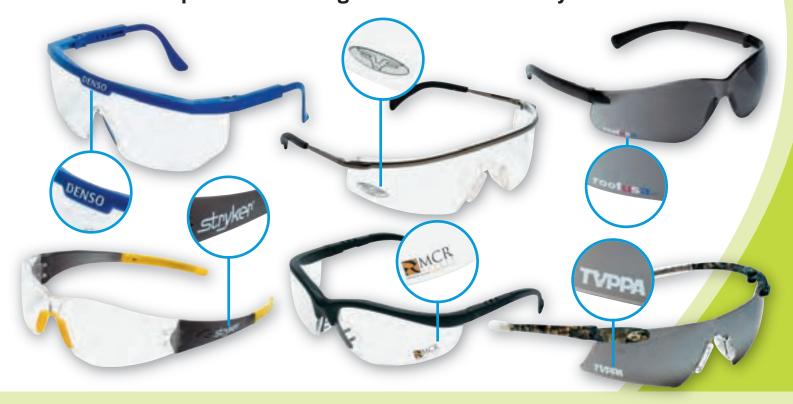

## Imprint Your Logo on Protective Eyewear

Imprint Your Logo on Accessories

Call Toll Free: 1-866-711-4673
WebSales@GoodyearRubberProducts.com

We Ship World Wide