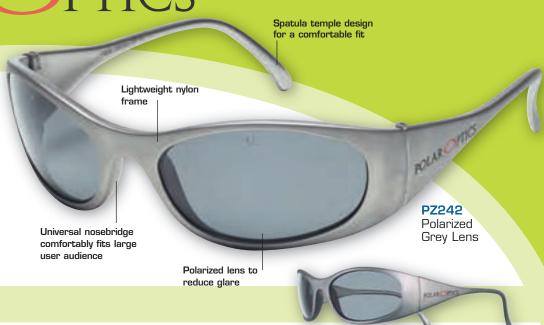

## POLAR OPTICS

MCR Safety's Polar Optics® protective eyewear features polarized lens technology that reduces glare without sacrificing clarity, performance or durability. Polarized lenses function similar to window blinds by blocking vertical light from above or below your line of vision only allowing the horizontal light to pass through the lens. This feature eliminates eye stress and fatigue from any surfaces that create glare from sunlight, water, sand, snow, glass and chrome from automobiles or buildings. Polar Optics style #PZ242 meets Z87+ standard and are packaged with a black satin eyeglass bag.