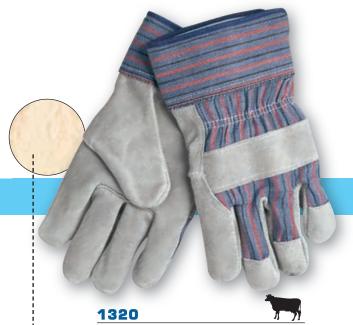

2 1/2" Safety Cuff 1320

Size: L

"C" Shoulder

Full Feature Gunn Pattern

**Full Sock Lining** 

2 1/2" Rubberized Safety Cuff

"A" Select Shoulder

Full Feature Gunn Pattern