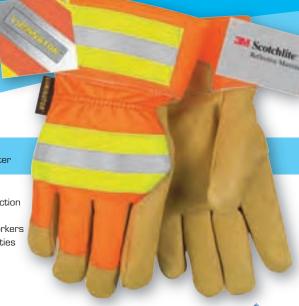

## 19261

Premium Grade Grain Pigskin Gunn Pattern, Wing Thumb 3M Scotchlite™ Reflective Material Orange Fluorescent Polyester (back) Thermo Sock Full Sock Lining

2 1/2" Safety Cuff Sizes: L, M, S, XL

"B" Select Shoulder Thinsulate® Lined Full Sock Lining