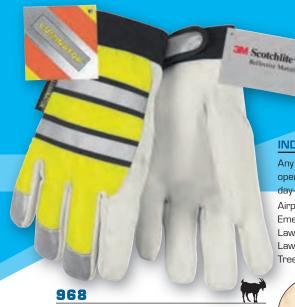

## **INSULATED GUNN PATTERN**

Premium Grade Grain Goatskin **Keystone Thumb** 3M Scotchlite™ Reflective Material on Knuckle, Wrist and 3 Fingertips Lime Fluorescent Polyester (back) Thinsulate® Full Sock Lining Velcro Wrist Closure

Sizes: L, M, S, XL