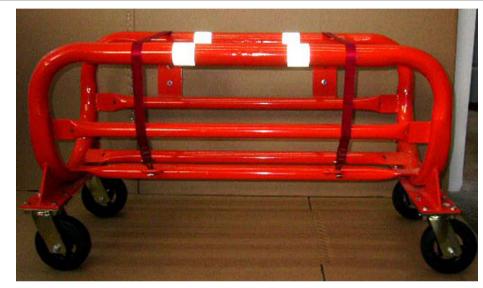

## HOSECADDY<sup>TM</sup>

MODEL HC 1000

| Material:       | Each Hosecaddy <sup>™</sup> is made with a rugged<br>steel construction that then undergoes hot<br>dipped galvanization and powder coating to<br>ensure years of maintenance-free<br>protection performance. |
|-----------------|--------------------------------------------------------------------------------------------------------------------------------------------------------------------------------------------------------------|
| Weight:         | The hose caddy at 93lbs (42.2 kg) is lightweight and durable.                                                                                                                                                |
| Dimensions:     | 45" long x 20 1/4" wide x 25" high.                                                                                                                                                                          |
| Load Capacity   | Easy rolling heavy duty 6" swivel castors<br>on all four corners have a working<br>load capacity of 1600 lbs.                                                                                                |
| Hose Dimensions | Designed for 6" through 12" large bore hose or a bundle of small 3-4" hoses.                                                                                                                                 |

**Notes:** - Designed to tip sideways for easy loading

WebSales@GoodyearRubberProducts.com

Call Toll Free: 1-866

We Ship

World Wide

З