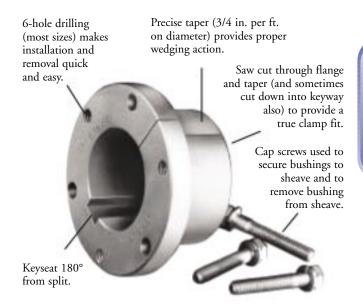

Sure-Grip®1 "Quick Detachable" bushings are easy to install and remove. They are split through flange and taper to provide a true clamp on the shaft that is the equivalent of a shrink fit. All sizes except JA and QT have a setscrew over the key to help maintain the bushing's position on the shaft until the cap screws are securely tightened. Sure-Grip bushings have a very gradual taper (3/4-inch taper per ft. on the diameter) which is about half the inclined angle of many other bushings. The result is that the Sure-Grip securely clamps the shaft, with twice the force of those competitive bushings, to provide extreme holding power.

Sure-Grip bushings are manufactured with the drilled and tapped holes located at a precise distance from the keyseat; thus, a wide mating part having a bushing in each end can be mounted on a common shaft with the two keyways in line. This feature not only facilitates installation but also permits both bushings to carry an equal share of the load.