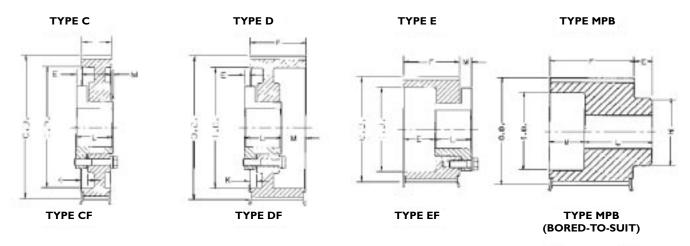

## **SPROCKET TYPES**

The following types of sprockets are available for Positive Drive Pd belts. Sketches are shown with the Sure-Grip¹ bushing in place. Sprockets are available either solid, with webs, or with arms. They are also available with or without flanges.

Note: Above sprockets are available for L, H, XH, and XXH belts.

FOR FULL PRODUCT AVAILABILITY AND SPECIFICATIONS,
PLEASE VISIT WWW.GOODYEARPTP.COM OR CONTACT A GOODYEAR REPRESENTATIVE.

<sup>1</sup>SURE-GRIP is a registered trademark of TB WOOD'S Incorporated