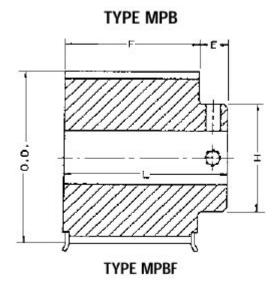

## **SPROCKET TYPES**

The following types of sprockets are available for Positive Drive Pd belts. Sketches are shown with the Sure-Grip¹ bushing in place. Sprockets are available either solid, with webs, or with arms. They are also available with or without flanges.

Note: Above sprockets are available for L, H, XH, and XXH belts.

FOR FULL PRODUCT AVAILABILITY AND SPECIFICATIONS,
PLEASE VISIT WWW.GOODYEARPTP.COM OR CONTACT A GOODYEAR REPRESENTATIVE.

<sup>1</sup>SURE-GRIP is a registered trademark of TB WOOD'S Incorporated