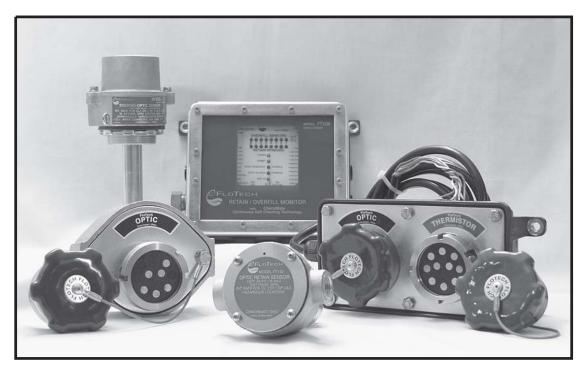

## Checkmate Retain Overfill System 2-Wire Black and White

Dixon is proud to introduce Checkmate with advanced automatic self-checking technology and performance enhancing features not found in any other system!

The FloTech Checkmate has a long list of features that greatly improve reliability and provide years of trouble free service. Checkmate is compatible with the Scully brand black and white two-wire, overfill and retain system. The components are drop-in replacements and compatible with the signal format required by Scully brand on-board monitors.

FT208 Checkmate Retain / Overfill Monitors

- Easy to follow programming guide for a maximum of eight compartments "top only" or "top and bottom" service with the same monitor
- Monitor can be programmed up to 100,000 times without sending it back to the factory
- · Monitor resists oxidation of wire connections
- Stainless steel terminal blocks resist rusting of contacts
- Stainless steel hardware used on all products
- Powder coated color matched components for exceptional appearance
- Auxiliary input for Hobbs type switches
- Power control relay output
- Drop-in compatibility, see compatibility chart on pages 14 and 15
- Factory Mutual and Canadian Standards Association approved
- Wide input power 12-24 VDC