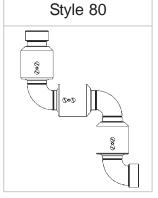

# **Swivel Joints**

## V-ring Type



### single plane











- 1) body
- 2) sleeve
- 3) ball bearings
- 4) seal retainer
- 5) V-ring (pressure) seal
- 6) spring retainer
- 7) spring
- 8) ball retainer screw
- 9) grease fitting
- O-ring (dust) seal 10)

### double plane







Style 70



### **O-ring Type**



- 1) O-ring (dust) seal
- 2) ball retainer screw
- 3) O-ring (pressure) seal
- 4) grease fitting
- 5) ball bearings

#### triple plane



Style 10



V-ring type available in carbon steel and stainless steel. O-ring type available in aluminum, brass, iron, steel and stainless steel. Sizes from 1" - 8". Pressures to 1,000 PSI.

For more information, see the Dixon Swivel Price List