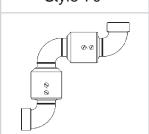

# **Swivel Joints**

## V-ring Type



### single plane











- 1) body
- 2) sleeve
- 3) ball bearings
- 4) seal retainer
- 5) V-ring (pressure) seal
- 6) spring retainer
- 7) spring
- 8) ball retainer screw
- 9) grease fitting
- O-ring (dust) seal 10)

### double plane







Style 70



### **O-ring Type**



- 1) O-ring (dust) seal
- 2) ball retainer screw
- 3) O-ring (pressure) seal
- 4) grease fitting
- 5) ball bearings

#### triple plane



Style 10



V-ring type available in carbon steel and stainless steel. O-ring type available in aluminum, brass, iron, steel and stainless steel. Sizes from 1" - 8". Pressures to 1,000 PSI.

For more information, see the Dixon Swivel Price List