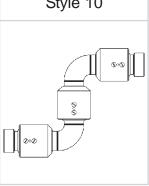

#### triple plane

Style 10

V-ring type available in carbon steel and stainless steel. O-ring type available in aluminum, brass, iron, steel and stainless steel. Sizes from 1" - 8". Pressures to 1,000 PSI.