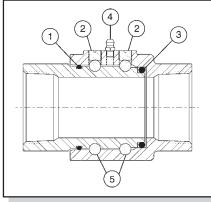

### **O-ring Type**

- 1) O-ring (dust) seal
- 2) ball retainer screw
- 3) O-ring (pressure) seal
- 4) grease fitting
- 5) ball bearings