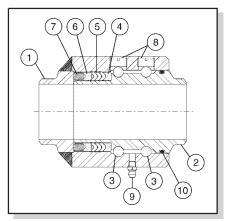

### single plane

- 1) body
- 2) sleeve
- 3) ball bearings
- 4) seal retainer
- 5) V-ring (pressure) seal
- 6) spring retainer
- 7) spring
- 8) ball retainer screw
- 9) grease fitting
- O-ring (dust) seal 10)