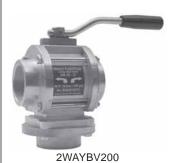

## Two Way Diverting Valves

2WAYBV300

- Working pressure: 150 PSI
- Available in 2" and 3" standard and two-way flow
- Female NPT outlets are standard
- Optional flanges are available
- High flow rate; low pressure drop
- Wetted parts are aluminum and stainless steel
- Seals are FPM (Viton® and PTFE Teflon®)
- Spindle can be disassembled even when ball valve is installed

| Part # | Description                                                      |  |  |
|--------|------------------------------------------------------------------|--|--|
|        | 2", 2 way diverting ball valve<br>3", 2 way diverting ball valve |  |  |