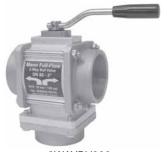

## Two Way Diverting Valves

2WAYBV300

- Working pressure: 150 PSI
- Available in 2" and 3" standard and two-way flow
- Female NPT outlets are standard
- Optional flanges are available
- High flow rate; low pressure drop
- Wetted parts are aluminum and stainless steel
- Seals are FPM (Viton® and PTFE Teflon®)
- Spindle can be disassembled even when ball valve is installed

| Part # | Description                                                      |  |  |
|--------|------------------------------------------------------------------|--|--|
|        | 2", 2 way diverting ball valve<br>3", 2 way diverting ball valve |  |  |