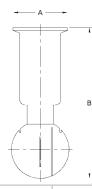

| Size | Spray<br>Pattern | Туре  | Part Number    | Dimensions (in) |      |
|------|------------------|-------|----------------|-----------------|------|
|      |                  |       |                | Α               | В    |
| 3/4" | 360°             | NPT   | SRH360NPT-R075 | 3/4" NPT        | 5.46 |
| 1½"  | 360°             | NPT   | SRH360NPT-R150 | 1½" NPT         | 5.46 |
| 1½"  | 360°             | Clamp | SRH360CMP-R150 | 1.984           | 5.46 |

**Note:** All dimensions are in inches. Dimensions are approximate. Engineering dimensions are available upon request. Specifications are subject to change without notice.