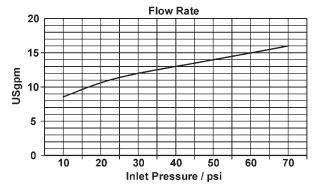

solution used to lubricate unit
- Connections available: Clamp and NPT
- Mirror-like finish (ID/OD)







| Size | Spray<br>Pattern | Туре  | Part Number    | Dimensions (in) |      |
|------|------------------|-------|----------------|-----------------|------|
|      |                  |       |                | Α               | В    |
| 3/4" | 360°             | NPT   | SRH360NPT-R075 | 3/4" NPT        | 5.46 |
| 1½"  | 360°             | NPT   | SRH360NPT-R150 | 1½" NPT         | 5.46 |
| 1½"  | 360°             | Clamp | SRH360CMP-R150 | 1.984           | 5.46 |

**Note:** All dimensions are in inches. Dimensions are approximate. Engineering dimensions are available upon request. Specifications are subject to change without notice.

## Technical Data: Fixed Spray Balls, 2mm holes





S





Dixon Sanitary 2008 Catalog