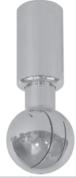

## **Rotating Spray Balls**

- 316L stainless steel
- Stainless steel ball bearings to eliminate rust
- · Ideal for cleaning all types of tanks and vessels
- Cleaning solution used to lubricate unit
- Connections available: Clamp and NPT
- Mirror-like finish (ID/OD)

| Size | Spray<br>Pattern | Туре  | Part Number    | Dimensions (in) |      |
|------|------------------|-------|----------------|-----------------|------|
|      |                  |       |                | Α               | В    |
| 3/4" | 360°             | NPT   | SRH360NPT-R075 | 3/4" NPT        | 5.46 |
| 1½"  | 360°             | NPT   | SRH360NPT-R150 | 1½" NPT         | 5.46 |
| 1½"  | 360°             | Clamp | SRH360CMP-R150 | 1.984           | 5.46 |