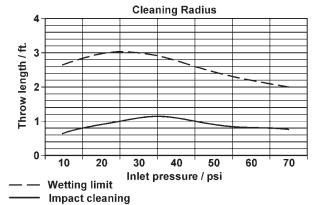

g solution used to lubricate unit
- Connections available: Clamp and NPT
- Mirror-like finish (ID/OD)







| Size | Spray<br>Pattern | Туре  | Part Number    | Dimensions (in) |      |
|------|------------------|-------|----------------|-----------------|------|
|      |                  |       |                | Α               | В    |
| 3/4" | 360°             | NPT   | SRH360NPT-R075 | 3/4" NPT        | 5.46 |
| 1½"  | 360°             | NPT   | SRH360NPT-R150 | 1½" NPT         | 5.46 |
| 1½"  | 360°             | Clamp | SRH360CMP-R150 | 1.984           | 5.46 |

**Note:** All dimensions are in inches. Dimensions are approximate. Engineering dimensions are available upon request. Specifications are subject to change without notice.

## Technical Data: Fixed Spray Balls, 2mm holes





S





Dixon Sanitary 2008 Catalog