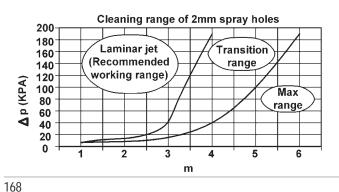

ion used to lubricate unit
- Connections available: Clamp and NPT
- Mirror-like finish (ID/OD)







| Size | Spray<br>Pattern | Туре  | Part Number    | Dimensions (in) |      |
|------|------------------|-------|----------------|-----------------|------|
|      |                  |       |                | Α               | В    |
| 3/4" | 360°             | NPT   | SRH360NPT-R075 | 3/4" NPT        | 5.46 |
| 1½"  | 360°             | NPT   | SRH360NPT-R150 | 1½" NPT         | 5.46 |
| 1½"  | 360°             | Clamp | SRH360CMP-R150 | 1.984           | 5.46 |

**Note:** All dimensions are in inches. Dimensions are approximate. Engineering dimensions are available upon request. Specifications are subject to change without notice.

## Technical Data: Fixed Spray Balls, 2mm holes





S





Dixon Sanitary 2008 Catalog