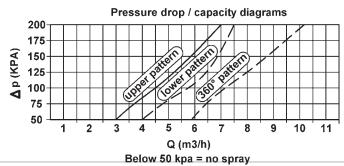

n used to lubricate unit
- Connections available: Clamp and NPT
- Mirror-like finish (ID/OD)







| Size | Spray<br>Pattern | Туре  | Part Number    | Dimensions (in) |      |
|------|------------------|-------|----------------|-----------------|------|
|      |                  |       |                | Α               | В    |
| 3/4" | 360°             | NPT   | SRH360NPT-R075 | 3/4" NPT        | 5.46 |
| 1½"  | 360°             | NPT   | SRH360NPT-R150 | 1½" NPT         | 5.46 |
| 1½"  | 360°             | Clamp | SRH360CMP-R150 | 1.984           | 5.46 |

**Note:** All dimensions are in inches. Dimensions are approximate. Engineering dimensions are available upon request. Specifications are subject to change without notice.

## Technical Data: Fixed Spray Balls, 2mm holes





S





Dixon Sanitary 2008 Catalog