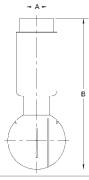

## Technical Data: Fixed Spray Balls, 2mm holes

S

Dixon Sanitary 2008 Catalog

**Note:** All dimensions are in inches. Dimensions are approximate. Engineering dimensions are available upon request. Specifications are subject to change without notice.