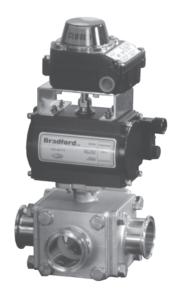

## Multi-port Sanitary Ball Valves with Actuator

Bradford<sup>™</sup> automated 1½" 3-way 'L'-port encapsulated sanitary ball valve with double acting actuator and NEMA 4 limit switch with two SPDT mechanical switches and NEMA 4 115 VAC solenoid pictured. **BV3SVLF150CBXC** 

Bradford<sup>™</sup> automated ½" 3-way 'L'-port encapsulated sanitary ball valve with double acting actuator and NEMA 4 limit switch with two SPDT mechanical switches and NEMA 4 115 VAC solenoid pictured. **BV3SVLF050CBXC** 