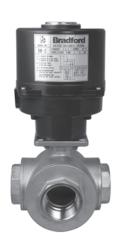

## **Multi-port Industrial Ball Valves with Actuator**

Dixon Sanitary offers various configurations of automated multi-port ball valves.

Call for price and delivery of different options.

Bradford<sup>™</sup> automated 2" 3-way stainless steel 'L'-port industrial ball valve with 120 volt AC NEMA 4/4x electric actuator pictured. **BV3IGLF-2001-EA** 