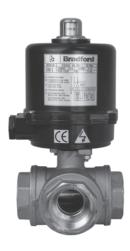

Bradford<sup>™</sup> automated 1½" 3-way brass 'T'-port industrial ball valve with 24 volt DC NEMA 4/4x electric actuator pictured. **BV3BVTR-1501-EG** 