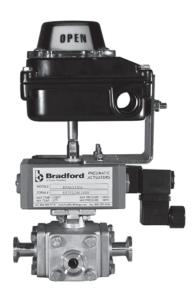

## **Multi-port Industrial Ball Valves with Actuator**

Dixon Sanitary offers various configurations of automated multi-port ball valves.

Call for price and delivery of different options.

Bradford<sup>™</sup> automated 2" 3-way stainless steel 'L'-port industrial ball valve with 120 volt AC NEMA 4/4x electric actuator pictured. **BV3IGLF-2001-EA** 