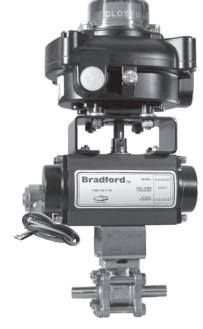

## 3 piece Stainless Steel Sanitary Ball Valves

Dixon Sanitary offers various configurations of automated sanitary 2-way ball valves.

Call for price and delivery of different options.

Bradford™ automated ½" encapsulated 2-way ball valve buttweld ends spring return actuator and NEMA 7 (explosion proof) SPDT limit switch with two proximity switches and NEMA 7 NAMUR mount 24VDC voltage solenoid valve pictured. **BV2CV-050BB-FPC** 