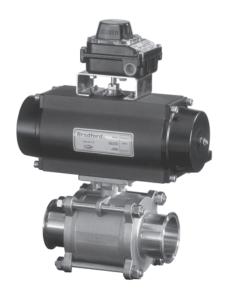

Bradford™ automated 2½" 2-way encapsulated ball valve with spring return fail close actuator and NEMA 4/4X limit switch with two SPDT mechanical switches pictured.

BV2CV-250CC-BFC

Dixon Sanitary 2008 Catalog 129