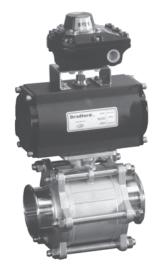

Bradford<sup>™</sup> automated 3" encapsulated ball valve with direct mount double acting, (normally open), actuator and NEMA 7 (explosion proof with 2 mechanical switches) SPDT limit switch pictured. **BV2CV-300CC-QAC** 