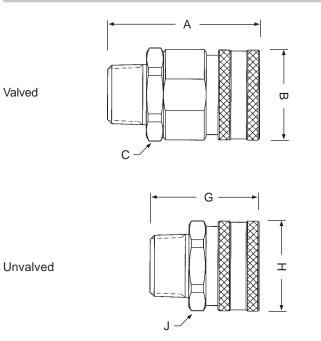

## V-Series Snap-Tite 'H/IH' Interchange

| Body<br>Size | End<br>Size | Female<br>NPT(F) | Female<br>BSPP | Female<br>ORB | Male<br>NPT(F) | Male<br>BSPT | Male<br>ORB | Male<br>JIC 37° | Hose<br>Barb | Push-Loc<br>Barb | Reusable<br>Barb | Max.<br>O.D. | Hex<br>Size |
|--------------|-------------|------------------|----------------|---------------|----------------|--------------|-------------|-----------------|--------------|------------------|------------------|--------------|-------------|
| Coupler      |             |                  |                |               |                | Dim          | nension 'A  | 1               |              |                  |                  | 'B'          | 'C'         |
| 1/4"         | 1/8"        | 42.7mm           | -              | -             | 53.9mm         |              |             | -               |              |                  |                  | 25.2mm       | 7/8"        |
| 1/4"         | 1/4"        | 42.7mm           | 46.0mm         | 42.7mm        | 53.9mm         |              |             | 53.9mm          |              |                  |                  | 25.2mm       | 7/8"        |
| 3/8"         | 3/8"        | 49.3mm           | 51.1mm         | 49.3mm        | 58.9mm         |              |             | 58.9mm          |              |                  |                  | 30.0mm       | 1"          |
| 3/8"         | 1/2"        | 49.3mm           | -              | -             | -              |              |             | -               |              |                  |                  | 30.0mm       | 1"          |
| 1/2"         | 1/2"        | 54.1mm           | 54.1mm         | 54.1mm        | 64.8mm         |              |             | 64.8mm          |              |                  |                  | 34.5mm       | 1-3/16      |
| 1/2"         | 3/4"        | 54.1mm           | -              | -             | -              |              |             | -               |              |                  |                  | 34.5mm       | 1-3/16      |
| 3/4"         | 3/4"        | 62.7mm           | 75.2mm         | 62.7mm        | 78.0mm         |              |             | 78.0mm          |              |                  |                  | 42.4mm       | 1-1/2       |
| 1"           | 1"          | 68.6mm           | 73.9mm         | 75.4mm        | 84.3mm         |              |             | 84.3mm          |              |                  |                  | 52.3mm       | 1-7/8       |
| 1-1/4"       | 1-1/4"      | 89.9mm           | 89.9mm         | 89.9mm        | 91.2mm         |              |             | -               |              |                  |                  | 55.6mm       | 2"          |
| 1-1/2"       | 1-1/2"      | 83.1mm           | 83.1mm         | 83.1mm        | 101.9mm        |              |             | -               |              |                  |                  | 69.6mm       | 2-1/2       |
| 2"           | 2"          | 99.6mm           | 99.6mm         | 99.6mm        | 115.3mm        |              |             | -               |              |                  |                  | 97.3mm       | 3-1/2       |
| Nipple       | e           |                  |                |               | Dimension 'D'  |              |             | I               |              |                  |                  | E            | F           |
| 1/4"         | 1/8"        | 41.2mm           | -              | -             | 52.3mm         |              |             | -               |              |                  |                  | 24.6mm       | 7/8"        |
| 1/4"         | 1/4"        | 41.2mm           | 49.5mm         | 49.5mm        | 52.3mm         |              |             | 52.3mm          |              |                  |                  | 24.6mm       | 7/8"        |
| 3/8"         | 3/8"        | 47.5mm           | 49.3mm         | 49.3mm        | 57.5mm         |              |             | 57.5mm          |              |                  |                  | 28.0mm       | 7/8"        |
| 3/8"         | 1/2"        | 47.5mm           | -              | -             | -              |              |             | -               |              |                  |                  | 28.0mm       | 7/8"        |
| 1/2"         | 1/2"        | 50.6mm           | 50.6mm         | 50.6m         | 61.0mm         |              |             | 61.0mm          |              |                  |                  | 33.3mm       | 1-3/16      |
| 1/2"         | 3/4"        | 50.6mm           | -              | -             | -              |              |             | -               |              |                  |                  | 33.3mm       | 1-3/16      |
| 3/4"         | 3/4"        | 58.7mm           | 71.1mm         | 71.1mm        | 73.9mm         |              |             | 73.9mm          |              |                  |                  | 41.9mm       | 1-1/2       |
| 1"           | 1"          | 66.0mm           | 72.9mm         | 72.9mm        | 81.8mm         |              |             | 81.8mm          |              |                  |                  | 52.3mm       | 1-7/8       |
| 1-1/4"       | 1-1/4"      | 86.6mm           | 86.6mm         | 89.9mm        | 87.9mm         |              |             | -               |              |                  |                  | 55.6mm       | 2"          |
| 1-1/2"       | 1-1/2"      | 78.7mm           | 79.0mm         | 83.1mm        | 97.8mm         |              |             | -               |              |                  |                  | 69.6mm       | 2-1/2       |
|              |             |                  |                |               |                |              |             |                 |              |                  |                  | 07.0         | a 1/a       |

| Couple | er     |        |        |        | Dimension 'G' | H H    | IJ       |
|--------|--------|--------|--------|--------|---------------|--------|----------|
| 1/4"   | 1/4"   | 34.5mm | 34.5mm | 34.5mm |               | 25.2mm | 7/8"     |
| 3/8"   | 3/8"   | 38.1mm | 38.1mm | 38.1mm |               | 30.0mm | 7/8"     |
| 1/2"   | 1/2"   | 41.7mm | 41.7mm | 41.7mm |               | 34.5mm | 1-3/16"  |
| 3/4"   | 3/4"   | 49.8mm | 49.8mm | 49.8mm |               | 42.4mm | 1-1/2"   |
| 1"     | 1"     | 53.3mm | 53.3mm | 53.3mm |               | 52.3mm | 1-13/16' |
| 1-1/4" | 1-1/4" | 57.9mm | 57.9mm | 57.9mm |               | 55.6mm | 2"       |
| 1-1/2" | 1-1/2" | 65.3mm | 65.3mm | 65.3mm |               | 69.6mm | 2-1/2"   |
| 2"     | 2"     | 63.0mm | 63.0mm | 63.0mm |               | 97.3mm | 3-1/4"   |
| Nipple |        |        |        |        | Dimension 'K' |        | 'M'      |
| 1/4"   | 1/4"   | 32.3mm | 32.3mm | 32.3mm |               | 17.5mm | 5/8"     |
| 3/8"   | 3/8"   | 35.8mm | 35.8mm | 35.8mm |               | 22.9mm | 13/16"   |
| 1/2"   | 1/2"   | 43.7mm | 43.7mm | 43.7mm |               | 27.9mm | 1"       |