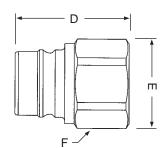

| Couple | er     |        |        |        | Dimension 'G' | H H    | IJ       |
|--------|--------|--------|--------|--------|---------------|--------|----------|
| 1/4"   | 1/4"   | 34.5mm | 34.5mm | 34.5mm |               | 25.2mm | 7/8"     |
| 3/8"   | 3/8"   | 38.1mm | 38.1mm | 38.1mm |               | 30.0mm | 7/8"     |
| 1/2"   | 1/2"   | 41.7mm | 41.7mm | 41.7mm |               | 34.5mm | 1-3/16"  |
| 3/4"   | 3/4"   | 49.8mm | 49.8mm | 49.8mm |               | 42.4mm | 1-1/2"   |
| 1"     | 1"     | 53.3mm | 53.3mm | 53.3mm |               | 52.3mm | 1-13/16' |
| 1-1/4" | 1-1/4" | 57.9mm | 57.9mm | 57.9mm |               | 55.6mm | 2"       |
| 1-1/2" | 1-1/2" | 65.3mm | 65.3mm | 65.3mm |               | 69.6mm | 2-1/2"   |
| 2"     | 2"     | 63.0mm | 63.0mm | 63.0mm |               | 97.3mm | 3-1/4"   |
| Nipple |        |        |        |        | Dimension 'K' |        | 'M'      |
| 1/4"   | 1/4"   | 32.3mm | 32.3mm | 32.3mm |               | 17.5mm | 5/8"     |
| 3/8"   | 3/8"   | 35.8mm | 35.8mm | 35.8mm |               | 22.9mm | 13/16"   |
| 1/2"   | 1/2"   | 43.7mm | 43.7mm | 43.7mm |               | 27.9mm | 1"       |

| Nippie |        |        |        | Dir    | mension K | Ŀ       | M N     |
|--------|--------|--------|--------|--------|-----------|---------|---------|
| 1/4"   | 1/4"   | 32.3mm | 32.3mm | 32.3mm |           | 17.5mm  | 5/8"    |
| 3/8"   | 3/8"   | 35.8mm | 35.8mm | 35.8mm |           | 22.9mm  | 13/16"  |
| 1/2"   | 1/2"   | 43.7mm | 43.7mm | 43.7mm |           | 27.9mm  | 1"      |
| 3/4"   | 3/4"   | 47.2mm | 47.2mm | 47.2mm |           | 33.3mm  | 1-3/16" |
| 1"     | 1"     | 52.8mm | 52.8mm | 52.8mm |           | 41.9mm  | 1-1/2"  |
| 1-1/4" | 1-1/4" | 56.4mm | 56.4mm | 56.4mm |           | 52.32mm | 1-7/8"  |
| 1-1/2" | 1-1/2" | 62.0mm | 62.0mm | 62.0mm |           | 59.2mm  | 2-1/8"  |
| 2"     | 2"     | 66.0mm | 66.0mm | 66.0mm |           | 76.5mm  | 2-3/4"  |
|        |        |        |        |        |           |         |         |