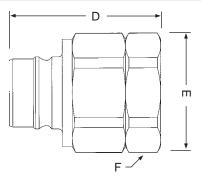

| Couple | er     |        |        |        | Dimension 'G' | H H    | IJ       |
|--------|--------|--------|--------|--------|---------------|--------|----------|
| 1/4"   | 1/4"   | 34.5mm | 34.5mm | 34.5mm |               | 25.2mm | 7/8"     |
| 3/8"   | 3/8"   | 38.1mm | 38.1mm | 38.1mm |               | 30.0mm | 7/8"     |
| 1/2"   | 1/2"   | 41.7mm | 41.7mm | 41.7mm |               | 34.5mm | 1-3/16"  |
| 3/4"   | 3/4"   | 49.8mm | 49.8mm | 49.8mm |               | 42.4mm | 1-1/2"   |
| 1"     | 1"     | 53.3mm | 53.3mm | 53.3mm |               | 52.3mm | 1-13/16' |
| 1-1/4" | 1-1/4" | 57.9mm | 57.9mm | 57.9mm |               | 55.6mm | 2"       |
| 1-1/2" | 1-1/2" | 65.3mm | 65.3mm | 65.3mm |               | 69.6mm | 2-1/2"   |
| 2"     | 2"     | 63.0mm | 63.0mm | 63.0mm |               | 97.3mm | 3-1/4"   |
| Nipple |        |        |        |        | Dimension 'K' |        | 'M'      |
| 1/4"   | 1/4"   | 32.3mm | 32.3mm | 32.3mm |               | 17.5mm | 5/8"     |
| 3/8"   | 3/8"   | 35.8mm | 35.8mm | 35.8mm |               | 22.9mm | 13/16"   |
| 1/2"   | 1/2"   | 43.7mm | 43.7mm | 43.7mm |               | 27.9mm | 1"       |

| Nippie |        |        |        | Dir    | mension K | Ŀ       | M N     |
|--------|--------|--------|--------|--------|-----------|---------|---------|
| 1/4"   | 1/4"   | 32.3mm | 32.3mm | 32.3mm |           | 17.5mm  | 5/8"    |
| 3/8"   | 3/8"   | 35.8mm | 35.8mm | 35.8mm |           | 22.9mm  | 13/16"  |
| 1/2"   | 1/2"   | 43.7mm | 43.7mm | 43.7mm |           | 27.9mm  | 1"      |
| 3/4"   | 3/4"   | 47.2mm | 47.2mm | 47.2mm |           | 33.3mm  | 1-3/16" |
| 1"     | 1"     | 52.8mm | 52.8mm | 52.8mm |           | 41.9mm  | 1-1/2"  |
| 1-1/4" | 1-1/4" | 56.4mm | 56.4mm | 56.4mm |           | 52.32mm | 1-7/8"  |
| 1-1/2" | 1-1/2" | 62.0mm | 62.0mm | 62.0mm |           | 59.2mm  | 2-1/8"  |
| 2"     | 2"     | 66.0mm | 66.0mm | 66.0mm |           | 76.5mm  | 2-3/4"  |
|        |        |        |        |        |           |         |         |