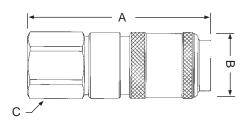

## **A-Series Astronautic Couplings**

| Body<br>Size                 | End<br>Size                   | Female<br>NPT(F)                | Female<br>BSPP | Female<br>ORB | Male<br>NPT(F)                  | Male<br>BSPT | Male<br>ORB | Male<br>JIC 37° | Hose<br>Barb                         | Push-Loc<br>Barb | Reusable<br>Barb      | Max.<br>O.D.                         | Hex<br>Size                  |
|------------------------------|-------------------------------|---------------------------------|----------------|---------------|---------------------------------|--------------|-------------|-----------------|--------------------------------------|------------------|-----------------------|--------------------------------------|------------------------------|
| Coupler                      |                               | Dimension 'A'                   |                |               |                                 |              |             |                 |                                      |                  |                       | (B)                                  | (C)                          |
| 1/8"<br>1/4"<br>1/4"         | 1/8"<br>1/8"<br>1/4"          | 42.7mm<br>49.3mm<br>53.6mm      |                |               | 44.5mm<br>53.8mm<br>56.6mm      |              |             |                 | 50.3mm<br>61.2mm<br>68.6mm           |                  | -<br>-<br>66.5mm      | 16.3mm<br>23.1mm<br>23.1mm           | 1/2"<br>13/16"<br>13/16"     |
| Nipple                       |                               | Dimension 'D'                   |                |               |                                 |              |             |                 |                                      |                  |                       | E                                    | F                            |
| 1/8"<br>1/4"<br>1/4"<br>1/4" | 1/8"<br>1/8"<br>3/16"<br>1/4" | 32.0mm<br>34.0mm<br>-<br>39.6mm |                |               | 33.0mm<br>37.3mm<br>-<br>40.4mm |              |             |                 | 38.1mm<br>43.2mm<br>43.2mm<br>50.5mm |                  | -<br>-<br>-<br>50.0mm | 14.7mm<br>25.7mm<br>25.7mm<br>25.7mm | 1/2"<br>7/8"<br>7/8"<br>7/8" |