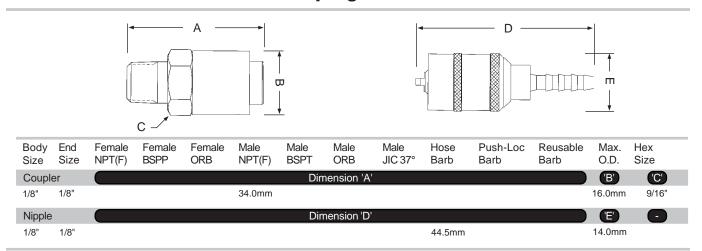

## **B-Series Astronautic Miniature Couplings**



## **A-Series Astronautic Couplings**





| Body<br>Size                 | End<br>Size                   | Female<br>NPT(F)                | Female<br>BSPP | Female<br>ORB | Male<br>NPT(F)                  | Male<br>BSPT | Male<br>ORB | Male<br>JIC 37° | Hose<br>Barb                         | Push-Loc<br>Barb | Reusable<br>Barb      | Max.<br>O.D.                         | Hex<br>Size                  |
|------------------------------|-------------------------------|---------------------------------|----------------|---------------|---------------------------------|--------------|-------------|-----------------|--------------------------------------|------------------|-----------------------|--------------------------------------|------------------------------|
| Coupler