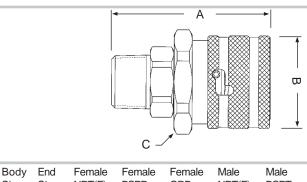

## 1058-Series Heavy Duty Pneumatic/Steam

| Body<br>Size | End<br>Size | Female<br>NPT(F) | Female<br>BSPP | Female<br>ORB | Male<br>NPT(F) | Male<br>BSPT | Male<br>ORB | Male<br>JIC 37° | Hose<br>Barb | Push-Loc<br>Barb | Reusable<br>Barb | Max.<br>O.D. | Hex<br>Size |
|--------------|-------------|------------------|----------------|---------------|----------------|--------------|-------------|-----------------|--------------|------------------|------------------|--------------|-------------|
| Coupler      |             | Dimension 'A'    |                |               |                |              |             |                 |              |                  |                  | (B)          | (C)         |
| 3/4"         | 3/4"        | 64.4mm           |                |               | 79.5mm         |              |             |                 |              |                  |                  | 50.5mm       | 1-1/4"      |
| Nipple       |             | Dimension 'D'    |                |               |                |              |             |                 |              |                  |                  | E            | F           |
| 3/4"         | 3/4"        | 45.5mm           |                |               |                |              |             |                 |              |                  |                  | 38.4mm       | 1-3/8"      |