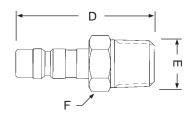

## **A-Series Astronautic Couplings**

| Body<br>Size                 | End<br>Size                   | Female<br>NPT(F)                | Female<br>BSPP | Female<br>ORB | Male<br>NPT(F)                  | Male<br>BSPT | Male<br>ORB | Male<br>JIC 37° | Hose<br>Barb                         | Push-Loc<br>Barb | Reusable<br>Barb      | Max.<br>O.D.                         | Hex<br>Size                  |
|------------------------------|-------------------------------|---------------------------------|----------------|---------------|---------------------------------|--------------|-------------|-----------------|--------------------------------------|------------------|-----------------------|--------------------------------------|------------------------------|
| Coupler                      |                               | Dimension 'A'                   |                |               |                                 |              |             |                 |                                      |                  |                       | (B)                                  | (C)                          |
| 1/8"<br>1/4"<br>1/4"         | 1/8"<br>1/8"<br>1/4"          | 42.7mm<br>49.3mm<br>53.6mm      |                |               | 44.5mm<br>53.8mm<br>56.6mm      |              |             |                 | 50.3mm<br>61.2mm<br>68.6mm           |                  | -<br>-<br>66.5mm      | 16.3mm<br>23.1mm<br>23.1mm           | 1/2"<br>13/16"<br>13/16"     |
| Nipple                       |                               | Dimension 'D'                   |                |               |                                 |              |             |                 |                                      |                  |                       | E                                    | F                            |
| 1/8"<br>1/4"<br>1/4"<br>1/4" | 1/8"<br>1/8"<br>3/16"<br>1/4" | 32.0mm<br>34.0mm<br>-<br>39.6mm |                |               | 33.0mm<br>37.3mm<br>-<br>40.4mm |              |             |                 | 38.1mm<br>43.2mm<br>43.2mm<br>50.5mm |                  | -<br>-<br>-<br>50.0mm | 14.7mm<br>25.7mm<br>25.7mm<br>25.7mm | 1/2"<br>7/8"<br>7/8"<br>7/8" |