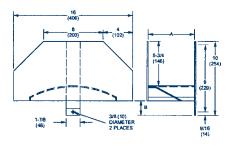

## **Saddle Hose Racks - Steel**

Saddle racks provide compact and economical hose storage, for all types of hose.

- · Can be used for fire or water hose
- Overall width 16", height 10"
- · Fabricated of heavy 12 gauge sheet steel for rugged industrial and shipboard use
- · Curved saddle design avoids sharp bends in the hose to prolong hose life
- Red enamel finish •

| Dixon  | Wt.  |
|--------|------|
| Part # | Lbs. |
| HR1610 | 8    |

We Ship World Wide

|              | Hose          | Hose Capacity (feet)                |     |     | Dimensions ( <i>inches</i> ) |    |
|--------------|---------------|-------------------------------------|-----|-----|------------------------------|----|
| Dixon Part # | Size          | Rack Single Double<br>Jacket Jacket | A   | В   |                              |    |
| HR1610       | 11⁄2" - 21⁄2" | 200                                 | 150 | 100 | 9"                           | 3" |