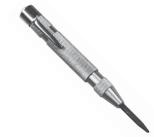

## **Standard Window Punch**

- Features dependable punching power
- Hardened steel point
- · Lightweight, corrosion resistant aluminum barrel with knurled finish
- Measures approximately 5" length x 5/8" in diameter

Dixon Part#

**WPUN** 