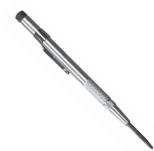

## **Slim Window Punch**

- The slim style easily fits in shirt pocket and holsters
- Adjustable spring-loaded for light or heavy punch
- Aluminum body with hardened steel point
- Measures approximately 53/4" length x 1/4" in diameter

Dixon Part#

**WPUNSLIM** 