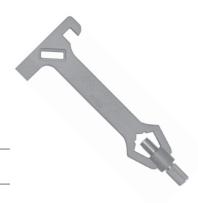

## 5-in-1 Fire / Rescue Tool

- · Capable of 5 different functions: adjustable hydrant wrench spanner wrench gas shut-off tool pry axe head striking hammer head
- Manufactured of high strength treated alloy
- · Non-sparking, corrosion resistant, light weight
- 13¾" long

| Dixon  | Weight |
|--------|--------|
| Part # | Lbs.   |
| 511    | 1      |