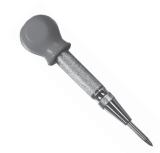

## **Adjustable Auto Punch with Power Control Handle**

- · Features easy-to-grip, one-handed punching power to shatter tempered glass
- Adjustable power handle for light or heavy punch
- Easy to use
- · Knurled stainless steel body with hardened steel point
- Measures approximately 5½" length x 5/8" in diameter
- Fits most holsters, jump kits, etc.

Dixon Part #

**WPUNADJ** 