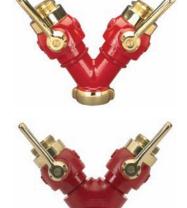

## Brass Hydrant <sup>1</sup>/<sub>4</sub> Turn Ball Type Wye Valve 07-341 / 07-342

- · Cast brass, swivel inlet, body painted red, polished trim
- For use up to 175 PSI (water only)

| Female  | (_) | Dixon       | Powhatan     |
|---------|-----|-------------|--------------|
| NH (NST |     | Part #      | Part #       |
| 2½"     | 2½" | HWV25F25F   | 07-341-00001 |
| 4"      | 2½" | HWV40F25F   | 07-342-00056 |
| 4"      | 2½" | HWV40F25F-P | 07-342-00049 |