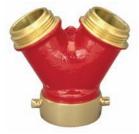

## Brass Plain Wye with Pin Lugs 04-106

Divides one stream into two

· Female swivel, two male outlets

| Female<br>NH (NST) | (2) Male<br>NH (NST) | Dixon<br>Part # | Powhatan<br>Part # |
|--------------------|----------------------|-----------------|--------------------|
| 11⁄2"              | 1½"                  | PW15F15F        | 04-106-00009       |
| 21⁄2"              | 1½"                  | PW25F15F        | 04-106-00021       |
| 21⁄2"              | 21⁄2"                | PW25F25F        | 04-106-00032       |