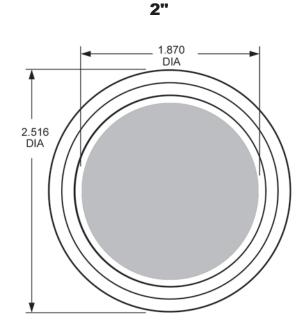

- Sanitary Sizing Guide

  These actual size diagrams are provided to eliminate sizing errors when specifying sanitary fittings.

  The outside diameters are the same for ½" and ¾" (0.992 O.D.) and 1" and 1½" (1.984 O.D.)
- Sizes 2" and above have specific outside diameter dimensions
- Diagrams are not available for 3" and above, a table is supplied for your convenience.

| Sanitary Size | OD of clamp end | ID of fitting | Sanitary Size | OD of clamp end | ID of fitting |
|---------------|-----------------|---------------|---------------|-----------------|---------------|
| 1/2"          | 0.992           | 0.370         | 3"            | 3.579           | 2.870         |
| 3/4"          | 0.992           | 0.620         | 4"            | 4.682           | 3.834         |
| 1"            | 1.984           | 0.870         | 6"            | 6.562           | 5.782         |
| 1½"           | 1.984           | 1.320         | 8"            | 8.602           | 7.760         |
| 2"            | 2.516           | 1.870         | 10"           | 10.570          | 9.782         |
| 21/2"         | 3.047           | 2.370         | 12"           | 12.570          | 11.760        |