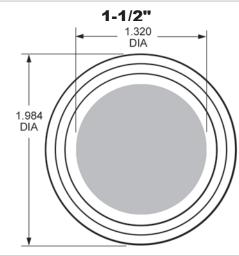

- Sanitary Sizing Guide

  These actual size diagrams are provided to eliminate sizing errors when specifying sanitary fittings.

  The outside diameters are the same for ½" and ¾" (0.992 O.D.) and 1" and 1½" (1.984 O.D.)
- Sizes 2" and above have specific outside diameter dimensions
- Diagrams are not available for 3" and above, a table is supplied for your convenience.

| Sanitary Size | OD of clamp end | ID of fitting | Sanitary Size | OD of clamp end | ID of fitting |
|---------------|-----------------|---------------|---------------|-----------------|---------------|
| 1/2"          | 0.992           | 0.370         | 3"            | 3.579           | 2.870         |
| 3/4"          | 0.992           | 0.620         | 4"            | 4.682           | 3.834         |
| 1"            | 1.984           | 0.870         | 6"            | 6.562           | 5.782         |
| 1½"           | 1.984           | 1.320         | 8"            | 8.602           | 7.760         |
| 2"            | 2.516           | 1.870         | 10"           | 10.570          | 9.782         |
| 21/2"         | 3.047           | 2.370         | 12"           | 12.570          | 11.760        |