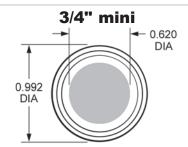

- Sanitary Sizing Guide

  These actual size diagrams are provided to eliminate sizing errors when specifying sanitary fittings.

  The outside diameters are the same for ½" and ¾" (0.992 O.D.) and 1" and 1½" (1.984 O.D.)
- Sizes 2" and above have specific outside diameter dimensions
- Diagrams are not available for 3" and above, a table is supplied for your convenience.

| Sanitary Size | OD of clamp end | ID of fitting | Sanitary Size | OD of clamp end | ID of fitting |
|---------------|-----------------|---------------|---------------|-----------------|---------------|
| 1/2"          | 0.992           | 0.370         | 3"            | 3.579           | 2.870         |
| 3/4"          | 0.992           | 0.620         | 4"            | 4.682           | 3.834         |
| 1"            | 1.984           | 0.870         | 6"            | 6.562           | 5.782         |
| 1½"           | 1.984           | 1.320         | 8"            | 8.602           | 7.760         |
| 2"            | 2.516           | 1.870         | 10"           | 10.570          | 9.782         |
| 21/2"         | 3.047           | 2.370         | 12"           | 12.570          | 11.760        |