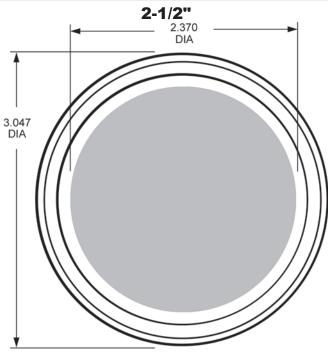

- Sanitary Sizing Guide

  These actual size diagrams are provided to eliminate sizing errors when specifying sanitary fittings.

  The outside diameters are the same for ½" and ¾" (0.992 O.D.) and 1" and 1½" (1.984 O.D.)
- Sizes 2" and above have specific outside diameter dimensions
- Diagrams are not available for 3" and above, a table is supplied for your convenience.

| Sanitary Size | OD of clamp end | ID of fitting | Sanitary Size | OD of clamp end | ID of fitting |
|---------------|-----------------|---------------|---------------|-----------------|---------------|
| 1/2"          | 0.992           | 0.370         | 3"            | 3.579           | 2.870         |
| 3/4"          | 0.992           | 0.620         | 4"            | 4.682           | 3.834         |
| 1"            | 1.984           | 0.870         | 6"            | 6.562           | 5.782         |
| 1½"           | 1.984           | 1.320         | 8"            | 8.602           | 7.760         |
| 2"            | 2.516           | 1.870         | 10"           | 10.570          | 9.782         |
| 21/2"         | 3.047           | 2.370         | 12"           | 12.570          | 11.760        |