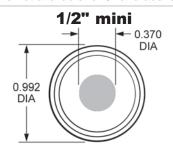

- Sanitary Sizing Guide

  These actual size diagrams are provided to eliminate sizing errors when specifying sanitary fittings.

  The outside diameters are the same for ½" and ¾" (0.992 O.D.) and 1" and 1½" (1.984 O.D.)
- Sizes 2" and above have specific outside diameter dimensions
- Diagrams are not available for 3" and above, a table is supplied for your convenience.

| Sanitary Size | OD of clamp end | ID of fitting | Sanitary Size | OD of clamp end | ID of fitting |
|---------------|-----------------|---------------|---------------|-----------------|---------------|
| 1/2"          | 0.992           | 0.370         | 3"            | 3.579           | 2.870         |
| 3/4"          | 0.992           | 0.620         | 4"            | 4.682           | 3.834         |
| 1"            | 1.984           | 0.870         | 6"            | 6.562           | 5.782         |
| 1½"           | 1.984           | 1.320         | 8"            | 8.602           | 7.760         |
| 2"            | 2.516           | 1.870         | 10"           | 10.570          | 9.782         |
| 21/2"         | 3.047           | 2.370         | 12"           | 12.570          | 11.760        |