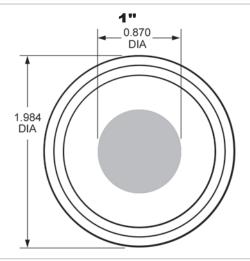

- Sanitary Sizing Guide

  These actual size diagrams are provided to eliminate sizing errors when specifying sanitary fittings.

  The outside diameters are the same for ½" and ¾" (0.992 O.D.) and 1" and 1½" (1.984 O.D.)
- Sizes 2" and above have specific outside diameter dimensions
- Diagrams are not available for 3" and above, a table is supplied for your convenience.

| Sanitary Size | OD of clamp end | ID of fitting | Sanitary Size | OD of clamp end | ID of fitting |
|---------------|-----------------|---------------|---------------|-----------------|---------------|
| 1/2"          | 0.992           | 0.370         | 3"            | 3.579           | 2.870         |
| 3/4"          | 0.992           | 0.620         | 4"            | 4.682           | 3.834         |
| 1"            | 1.984           | 0.870         | 6"            | 6.562           | 5.782         |
| 1½"           | 1.984           | 1.320         | 8"            | 8.602           | 7.760         |
| 2"            | 2.516           | 1.870         | 10"           | 10.570          | 9.782         |
| 21/2"         | 3.047           | 2.370         | 12"           | 12.570          | 11.760        |