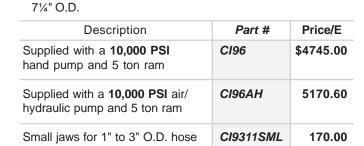

## **Coupling Inserters**

Maintenance and Repair

coupling inserter

For insertion of hose shanks into hose with a 23/4" to

air/hydraulic foot pump