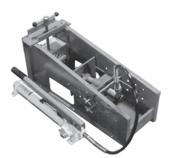

## **Coupling Inserters**

Maintenance and Repair

coupling inserter

For insertion of hose shanks into hose with a 23/4" to

air/hydraulic foot pump