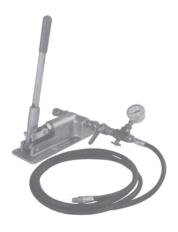

## **Hand Hydrotest Pump**

- Stainless steel piston, aluminum body
- Designed for use in testing pipe lines, pressure tanks and pressure vessels
- Uses efficient and long lasting check valves
- Cylinder displacement: 1.37 cu. in.
- 0-1000 PSI pressure gauge, 10' pressure hose and quick disconnect coupler included
- Piston: 7/8" with 2" stroke

| Inlet<br>NPT | Outlet<br>NPT | Working Pressure<br>PSI | Part # | Price<br>Each |
|--------------|---------------|-------------------------|--------|---------------|
| 1/2"         | 1/2"          | 1000                    | HHTP   | \$1163.65     |