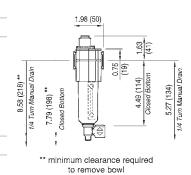

## 1/4" Basic **Metal Bowl with Sight Glass**

| Size | Part #   | SCFM | Price/E  |
|------|----------|------|----------|
| 1/4" | L72C-2MB | 51   | \$104.80 |
| 3/8" | L72C-3MB | 51   | 108.10   |

- 2 oz. reservoir
- In-line or modular installation
- Quick release bayonet bowl
- Inlet pressure for transparent bowl is 150 PSI
- Inlet pressure for metal bowl is 250 PSI
- Maximum temperature for transparent bowl is 125°F
- Maximum temperature for metal bowl is 175°F
- Recommended lubricants: misting type oil rated 50 to 200 SSU (ISO Grade 7 to 46) at 100°F

- 4 oz. reservoir
- In-line or modular installation
- Quick release bayonet bowl
- Inlet pressure for transparent bowl is 150 PSI
- Inlet pressure for metal bowl is 250 PSI
- Maximum temperature for transparent bowl is 125°F
- Maximum temperature for metal bowl is 175°F
- Recommended lubricants: misting type oil rated 50 to 200 SSU (ISO Grade 7 to 46) at 100°F