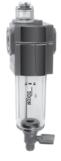

## 1/4" Basic **Transparent Bowl**

| •    |        |      |         |  |  |
|------|--------|------|---------|--|--|
| Size | Part # | SCFM | Price/E |  |  |
| 1/4" | L72C-2 | 51   | \$90.55 |  |  |
| 3/8" | L72C-3 | 51   | 94.00   |  |  |

## 1/4" Basic **Metal Bowl with Sight Glass**

| Size | Part #   | SCFM | Price/E  |
|------|----------|------|----------|
| 1/4" | L72C-2MB | 51   | \$104.80 |
| 3/8" | L72C-3MB | 51   | 108.10   |

- 2 oz. reservoir
- In-line or modular installation
- Quick release bayonet bowl
- Inlet pressure for transparent bowl is 150 PSI
- Inlet pressure for metal bowl is 250 PSI
- Maximum temperature for transparent bowl is 125°F
- Maximum temperature for metal bowl is 175°F
- Recommended lubricants: misting type oil rated 50 to 200 SSU (ISO Grade 7 to 46) at 100°F