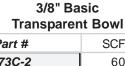

| Size | Part # | SCFM | Price/E  |
|------|--------|------|----------|
| 1/4" | L73C-2 | 60   | \$111.20 |
| 3/8" | L73C-3 | 60   | 111.20   |
| 1/2" | L73C-4 | 60   | 111.20   |
|      |        |      |          |