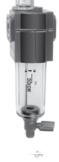

## 1/4" Basic **Metal Bowl with Sight Glass**

| Size | Part #   | SCFM | Price/E  |
|------|----------|------|----------|
| 1/4" | L72C-2MB | 51   | \$104.80 |
| 3/8" | L72C-3MB | 51   | 108.10   |

- 2 oz. reservoir
- In-line or modular installation
- Quick release bayonet bowl
- Inlet pressure for transparent bowl is 150 PSI
- Inlet pressure for metal bowl is 250 PSI
- Maximum temperature for transparent bowl is 125°F
- Maximum temperature for metal bowl is 175°F
- Recommended lubricants: misting type oil rated 50 to 200 SSU (ISO Grade 7 to 46) at 100°F