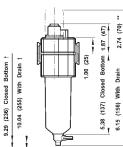

## 1/4" Basic **Transparent Bowl**

| •    |        |      |         |  |  |
|------|--------|------|---------|--|--|
| Size | Part # | SCFM | Price/E |  |  |
| 1/4" | L72C-2 | 51   | \$90.55 |  |  |
| 3/8" | L72C-3 | 51   | 94.00   |  |  |

## 1/4" Basic **Metal Bowl with Sight Glass**

| Size | Part #   | SCFM | Price/E  |
|------|----------|------|----------|
| 1/4" | L72C-2MB | 51   | \$104.80 |
| 3/8" | L72C-3MB | 51   | 108.10   |

- 2 oz. reservoir
- In-line or modular installation
- Quick release bayonet bowl
- Inlet pressure for transparent bowl is 150 PSI
- Inlet pressure for metal bowl is 250 PSI
- Maximum temperature for transparent bowl is 125°F
- Maximum temperature for metal bowl is 175°F
- Recommended lubricants: misting type oil rated 50 to 200 SSU (ISO Grade 7 to 46) at 100°F