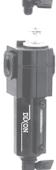

| Size | Part # | SCFM | Price/E  |
|------|--------|------|----------|
| 1/4" | L73C-2 | 60   | \$111.20 |
| 3/8" | L73C-3 | 60   | 111.20   |
| 1/2" | L73C-4 | 60   | 111.20   |
|      |        |      |          |

3/8" Basic Metal Bowl with Sight Glass

| Size | Part #   | SCFM | Price/E  |
|------|----------|------|----------|
| 1/4" | L73C-2MB | 60   | \$118.55 |
| 3/8" | L73C-3MB | 60   | 118.55   |
| 1/2" | L73C-4MB | 60   | 118.55   |