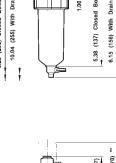

| Size | Part # | SCFM | Price/E  |
|------|--------|------|----------|
| 1/4" | L73C-2 | 60   | \$111.20 |
| 3/8" | L73C-3 | 60   | 111.20   |
| 1/2" | L73C-4 | 60   | 111.20   |
|      |        |      |          |

3/8" Basic Metal Bowl with Sight Glass

| Size | Part #   | SCFM | Price/E  |
|------|----------|------|----------|
| 1/4" | L73C-2MB | 60   | \$118.55 |
| 3/8" | L73C-3MB | 60   | 118.55   |
| 1/2" | L73C-4MB | 60   | 118.55   |