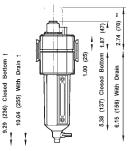

| Size | Part # | SCFM | Price/E  |
|------|--------|------|----------|
| 1/4" | L73C-2 | 60   | \$111.20 |
| 3/8" | L73C-3 | 60   | 111.20   |
| 1/2" | L73C-4 | 60   | 111.20   |
|      |        |      |          |

3/8" Basic Metal Bowl with Sight Glass

| Size | Part #   | SCFM | Price/E  |
|------|----------|------|----------|
| 1/4" | L73C-2MB | 60   | \$118.55 |
| 3/8" | L73C-3MB | 60   | 118.55   |
| 1/2" | L73C-4MB | 60   | 118.55   |