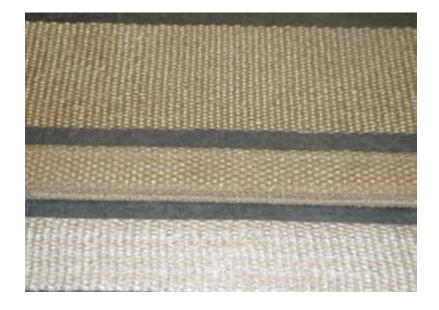

## **TETRAGLAS® 3000 WOVEN TAPE**

Our unique woven construction offers advantages over knitted tapes.

Tetraglas<sup>®</sup> 3000 woven tapes are easy to wrap up to a radius of 90 degrees without buckling and offer a salvaged edge plus roll lengths of 100 feet standard.

Available in Plain or Drop Warp styles.

Available Thicknesses: 1/8" & 1/4" (1/4" thickness is layered & stitched)

Available Widths: 1", 1-1/2", 2", 3", & 4"

- Call your sales representative for more information about this product.
- Available with PSA