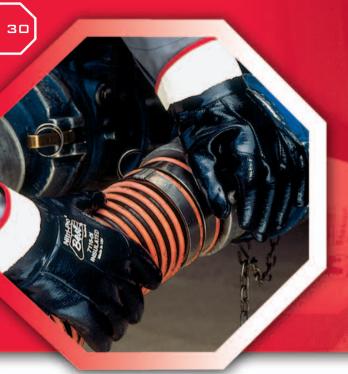

## INSULATED NITRI-PRO®

#### FULLY-COATED NITRILE COTTON JERSEY WITH FOAM INSULATION

| Item No. | Size        | Description                                      | Color | Grip   | Packaging             |
|----------|-------------|--------------------------------------------------|-------|--------|-----------------------|
| 7116-10  | Extra Large | Reinforced safety cuff Triple-layered insulation | Navy  | Smooth | 6 dozen pair per case |