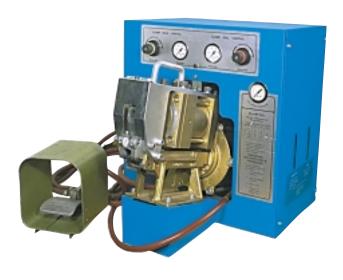

## **Automatic Air Tool S350**

For high volume production clamping of all widths and sizes of BAND-IT Jr. Smooth I.D. and Preformed clamps. Automatically tensions and cuts off clamp tail after locking. Operated on 80-120 p.s.i. air line pressure. Table top mounting with foot pedal operation. The Automatic Air Tool complete assembly consists of S350 and S260 as shown.