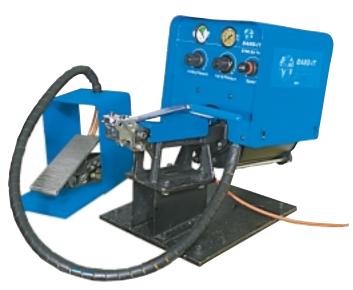

## **Standard Air Tool** S750

The foot controlled standard economy air tool applies the complete range of BAND-IT Jr. Smooth I.D. and Preformed clamps