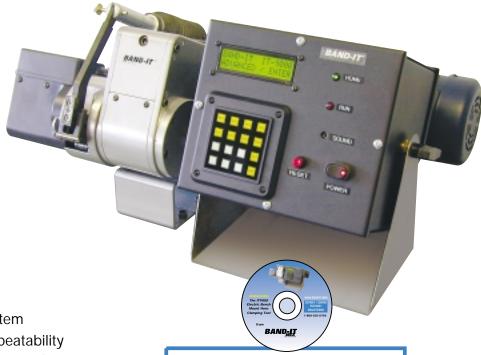

## The IT9000 Electric **Bench Mount Tool**

- Dial-in electronically controlled tension
- · Automatic tail ejection
- Automatic Lock/cut-off
- Heavy duty gearing
- · Automatic reset
- 22 inch single-pull take-up
- Unique long-life gripping system
- Unmatched accuracy and repeatability
- Designed to install Ultra-Lok, Jr. and Center Punch Clamps
- Computer controlled

See the IT9000 in action! Ask for a video CD or visit our website: