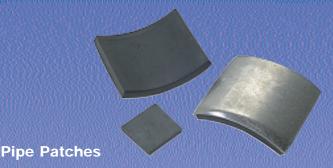

Make temporary emergency repairs quickly on pipe leaks, cracks, splits and holes with this handy BAND-IT product. Install the patch with ¹/4" BAND-IT Stainless Steel Band and Scru-Lokt Buckles for uniform pressure. A broad size range in both flat and curved configurations can cope with problems of various pipe diameters. If three or more clamps are used, work out from the center. Allow a ³/8" space between clamps. Metal backed patches lined with SBR compound function in a temperature range from 50° to +225°F. Not recommended for use on toxic and caustic gas and liquid lines.

## Pipe Patches

| Cat.                      | Size                              |              | Pkg | Wei | ight |
|---------------------------|-----------------------------------|--------------|-----|-----|------|
| No.                       | Inches                            | mm           | Qty | Lbs | Kg   |
| D050                      | 1x1                               | 25.4 x 25.4  | 30  | 0.3 | 0.1  |
| ◆D051                     | 2 x 2 <sup>1</sup> / <sub>2</sub> | 50.8 x 63.5  | 10  | 0.9 | 0.4  |
| ◆D052                     | $3 \times 3^{1/2}$                | 76.2 x 88.9  | 10  | 1.9 | 0.9  |
| D054                      | $3^{1}/2 \times 4$                | 88.9 x 101.6 | 10  | 2.5 | 1.1  |
| D055                      | 3 <sup>1</sup> /2 x 6             | 88.9 x 152.4 | 5   | 1.9 | 0.9  |
| D056                      | 3 <sup>1</sup> / <sub>2</sub> x 8 | 88.9 x 203.2 | 5   | 2.6 | 1.2  |
| D057                      | $3^{1}/2 \times 10^{-1}$          | 88.9 x 254.0 | 5   | 3.4 | 1.6  |
| D053                      | Pipe Patch                        | Set Contains |     | 3.4 | 1.6  |
| 30-D050, 10-D051, 10-D052 |                                   |              |     |     |      |