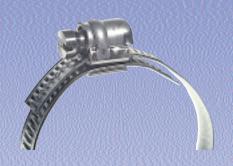

### Scru-Band Clamping System

| 9 | t n | in | Acc  | Ste | $\sim$ l |
|---|-----|----|------|-----|----------|
| 3 | ιa  | ш  | 1622 | Sie | ei.      |

| Cat   |                                                                |                                                         | Pkg. Weight |     |     |
|-------|----------------------------------------------------------------|---------------------------------------------------------|-------------|-----|-----|
| No.   | Description                                                    | Contents                                                | Qty         | Lbs | Kg  |
| ◆M150 | Housings and Screws                                            | 100 ea.                                                 | 1/4         | 2.8 | 1.3 |
| ♦M155 | Screws                                                         | 25 ea.                                                  | 1           | 0.5 | 0.3 |
| ◆M151 | Scru-Band <sup>3</sup> /8" (9.5 mm)<br>x.025"(30.5 M) (.64 mm) | 100 ft.                                                 | 1           | 3.4 | 1.6 |
| ◆MI56 | Scru-Band Kit                                                  | 100 ft.(30.5 M) of Scru-Band<br>25 Housings, 25 Screws  | 1           | 4.0 | 1.8 |
| ◆M157 | Scru-Band Kit                                                  | 50 ft. (15.25 M) of Scru-Band<br>10 Housings, 10 Screws | 1           | 2.1 | 1.0 |
| ◆M158 | Scru-Band Pak                                                  | 10 ft. (3.5 M) of Scru-Band<br>5 Housings, 5 Screws     | 10          | 4.4 | 2.0 |