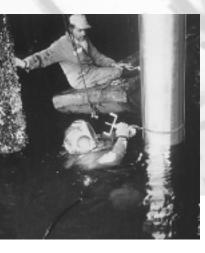

Applied both above water and underwater, BAND-IT clamps hold tight.

Protective metal around water pier poles.

Fuel transport truck using hose for tank transfer to in-ground storage units.

We Ship World Wide