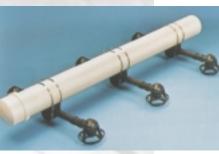

Components of an electrical array are identified with a variety of BAND-IT I.D. products including customized embossed tags, stainless steel embossed tape and high visibility EASY READ tags.

Cooling tower nozzles are clamped with BAND-IT band and buckle.