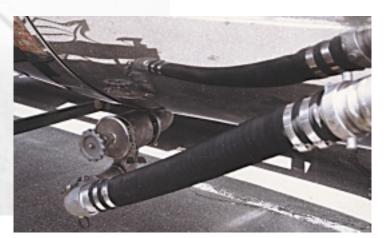

Applied both above water and underwater, BAND-IT clamps hold tight.

Protective metal around water pier poles.

Fuel transport truck using hose for tank transfer to in-ground storage units.

We Ship World Wide