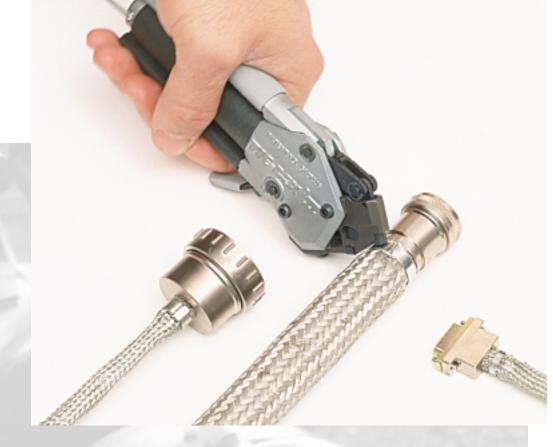

Low-profile, one-piece, stainless steel Tie-Dex Bands and Tie-Dex Micro Bands provide fast, easy, permanent EMP/EMI/RFI shield terminations on any backshell configuration with no welding, no soldering, no crimping and no magna forming.